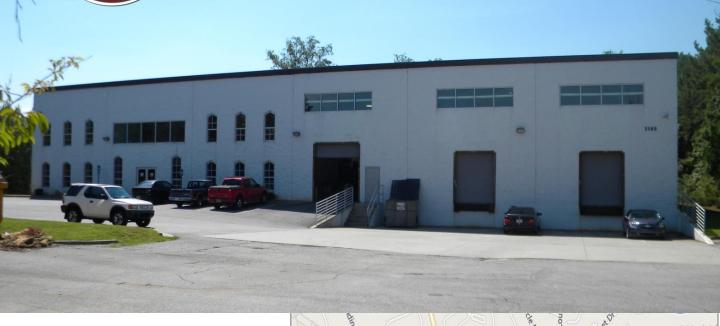

# 3165 Corners North Court

S Old Peachtree Rd

Perch Pine Dr N

Corners

Norcross, GA 30071

Spalding Dr NW

Norcross High

# **Property Details:**

- Price: \$1,600,000.00/\$56.94 PSF
- Approximately 28,100 SF on 1.41 Acres
- Includes 5,000 SF of Office Space
- Two Dock Highs and One Drive-in
- Clearspan Ceiling Height of 27'
- 400 AMP/3-Phase Power
- Zoned M-1 (Light Industrial)
- Metal Halide Lighting
- Security System
- Recently Replaced HVAC
- Built in 2006