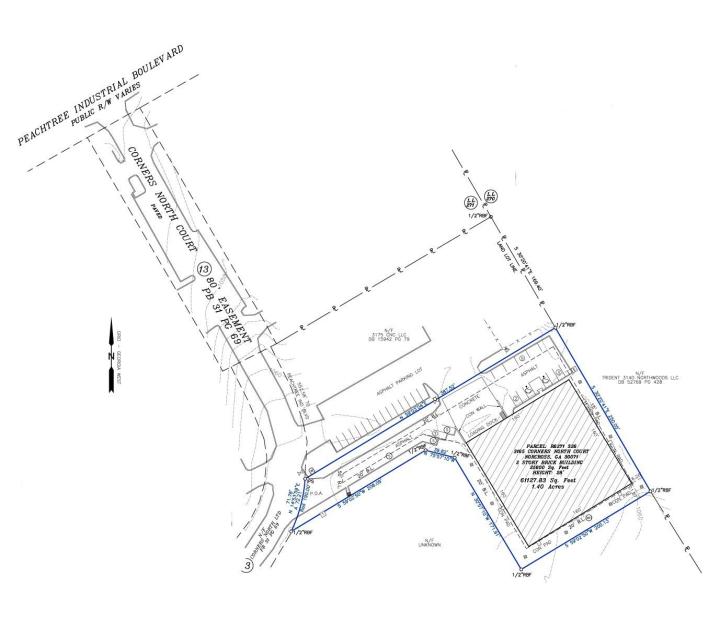

chtree Rd

Perch Pine Dr N

Corners

Norcross, GA 30071



Spalding Dr NW

Norcross High

# **Property Details:**

- Price: \$1,600,000.00/\$56.94 PSF
- Approximately 28,100 SF on 1.41 Acres
- Includes 5,000 SF of Office Space
- Two Dock Highs and One Drive-in
- Clearspan Ceiling Height of 27'
- 400 AMP/3-Phase Power
- Zoned M-1 (Light Industrial)
- Metal Halide Lighting
- Security System
- Recently Replaced HVAC
- Built in 2006



# Exclusive Agents:

### **Tarkenton Thompson**

tthompson@richardbowers.com O: 404-816-1600, ext. 140

#### **Ernie Baker**

ebaker@richardbowers.com O: 404-816-1600, ext. 134

260 Peachtree Street, Suite 2400, Atlanta, GA | richardbowers.com | 404.816.1600

For Sale
Industrial
Warehouse
Building

# 3165 Corners North Court

Norcross, GA 30071

### **SURVEY**





## **Exclusive Agents:**

### **Tarkenton Thompson**

tthompson@richardbowers.com O: 404-816-1600, ext. 140

#### **Ernie Baker**

ebaker@richardbowers.com O: 404-816-1600, ext. 134