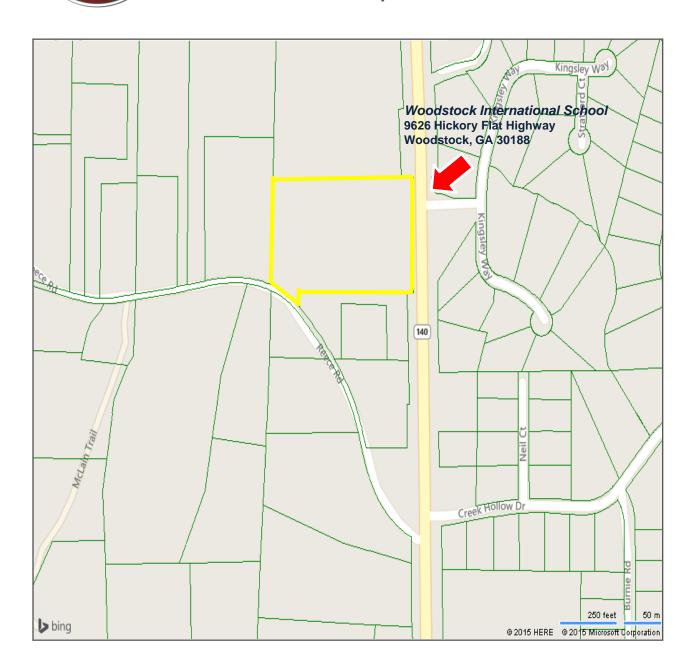

# Property Details:

- Formerly Woodstock International School
- Free Standing Building Designed for School and Childcare
- Price: \$1,250,000.00/\$110.39 PSF
- Approximately 11,324 SF on 7.06 Acres
- Year Built 2007
- Frontage: 408 FT on Hickory Flat Hwy
- Zoned: R-40
- Brick Exterior/ Metal Roof
- Excellent Condition



## Exclusive Agents:

### **Dave Morgan**

dmorgan@richardbowers.com O: 404-816-1600 x 119

### Lee Coleman

lcoleman@richardbowers.com O: 404-816-1600 x 130

260 Peachtree Street, Suite 2400, Atlanta, GA | richardbowers.com | 404.816.1600

**Building For Sale** 11,324 SF

# 9626 Hickory Flat Highway

Woodstock, Georgia 30188

### **Parcel Map**





### **Exclusive Agents:**

tthompson@richardbowers.com O: 404-816-1600 x 119

### Lee Coleman

Icoleman@richardbowers.com O: 404-816-1600 x 130