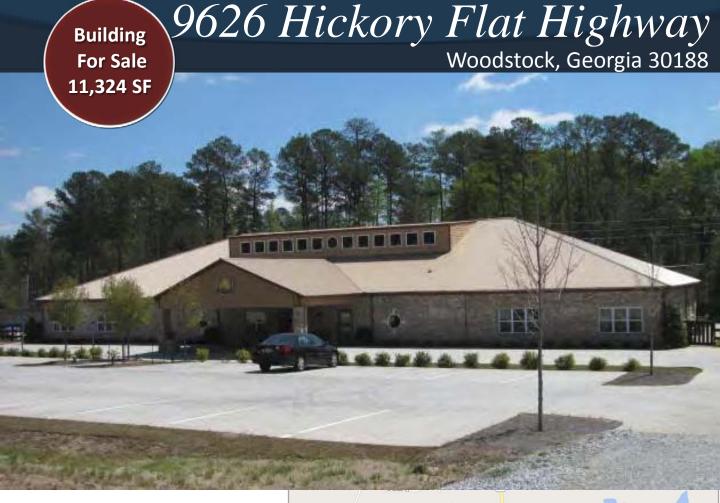

# Property Details:

- Formerly Woodstock International School
- Free Standing Building Designed for School and Childcare
- Price: \$1,250,000.00/\$110.39 PSF
- Approximately 11,324 SF on 7.06 Acres
- Year Built 2007
- Frontage: 408 FT on Hickory Flat Hwy
- Zoned: R-40
- Brick Exterior/ Metal Roof
- Excellent Condition

# 9626 Hickory Flat Highway

Woodstock, Georgia 30188