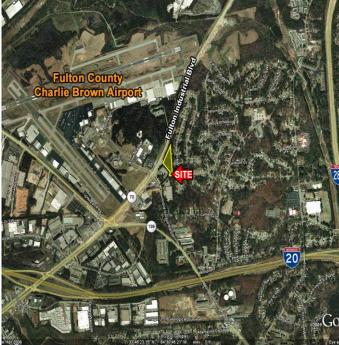

## Fulton Industrial Boulevard

Atlanta, GA 30331

## Property Details:

**3.09 ACRES** 

- The property is located directly across from the entrance to Charlie Brown, Fulton County Airport
- Asking Price is \$199,000
- The property is zoned I-1C; light industrial with conditions. Allows many uses such as retail, office, clinics, eating & drinking facilities and banks
- All utilities are available to this property
- The site has approximately 840 feet of direct frontage on Fulton Industrial Blvd.
- Latest traffic count is 29,000 cars per day
- Flat topography and unimproved