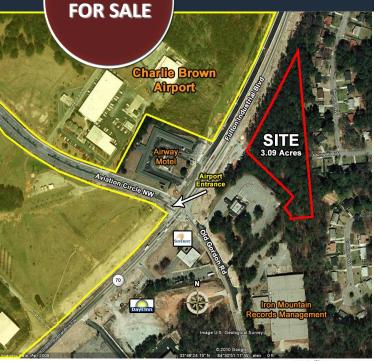

## Fulton Industrial Boulevard

Atlanta, GA 30331

## Property Details:

**3.09 ACRES** 

- The property is located directly across from the entrance to Charlie Brown, Fulton County Airport
- Asking Price is \$199,000
- The property is zoned I-1C; light industrial with conditions. Allows many uses such as retail, office, clinics, eating & drinking facilities and banks
- All utilities are available to this property
- The site has approximately 840 feet of direct frontage on Fulton Industrial Blvd.
- Latest traffic count is 29,000 cars per day
- Flat topography and unimproved