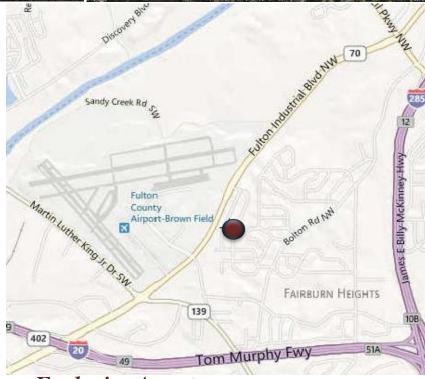

## Fulton Industrial Boulevard

Atlanta, GA 30331

## Property Details:

**3.09 ACRES** 

- The property is located directly across from the entrance to Charlie Brown, Fulton County Airport
- Asking Price is \$199,000
- The property is zoned I-1C; light industrial with conditions. Allows many uses such as retail, office, clinics, eating & drinking facilities and banks
- All utilities are available to this property
- The site has approximately 840 feet of direct frontage on Fulton Industrial Blvd.
- Latest traffic count is 29,000 cars per day
- Flat topography and unimproved