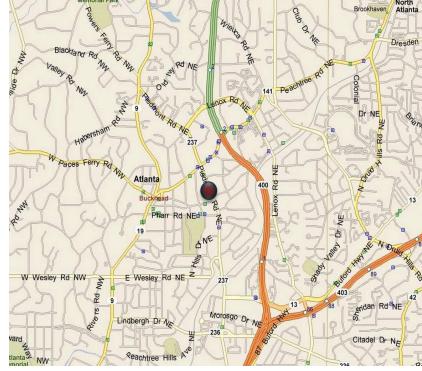

## Piedmont Court

3098 Piedmont Rd. | 3109 & 3091 Maple Dr. Atlanta, GA 30305

## FREE parking in the heart of Buckhead

- On-site management
- Excellent central location in Buckhead
- Property entrances / exits on Piedmont Rd., East Paces Ferry Rd. and Maple Dr.
- Immediate access to I-85, GA-400, **Buckhead & Midtown**
- Adjacent to Fairfield Inn & Suites
- Close proximity to Buckhead & Lindbergh Center MARTA Station
- Restaurants within walking distance: Bone's, Pricci, Buckhead Diner, Aria, Antica Posta, Corner Cafe, Fogo De Chao and Many More!
- 150 kilowatt generator available