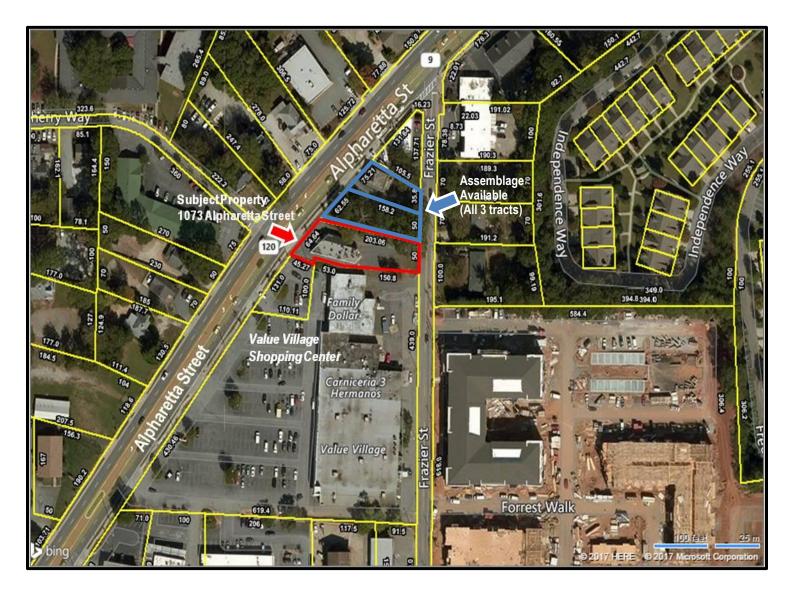

## Plat Map

# **Property Highlights**

- Price: \$850,000.00/\$283.33 PSF
- REDEVELOPMENT OPPORTUNITY
- Approximately 2,511 SF on 0.33 Acres
- Adjoins the Value Village Shopping Center AKA, Southern Skillet Site
- Frontage: 64.64' on Alpharetta Street
- 50.00' on Frazier Street
- In Roswell Historic District & Opportunity Zone
- Zoning: DX- Downtown Mixed Use, City of Roswell
- Parking: 14 Surface Spaces; Ratio: 4.67/1,000 SF
- Excellent Roswell Amenities & Access to GA 400