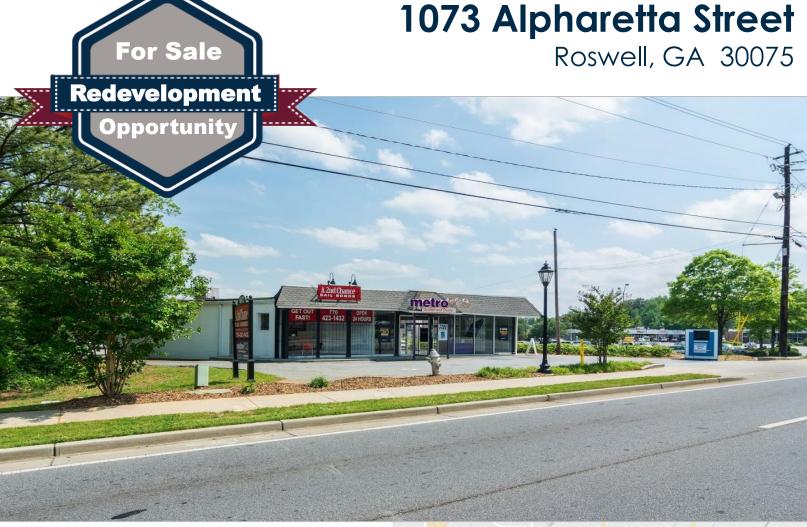

# 1073 Alpharetta Street

Roswell, GA 30075

# **Property Highlights**

- Price: \$850,000.00/\$283.33 PSF
- REDEVELOPMENT OPPORTUNITY
- Approximately 2,511 SF on 0.33 Acres
- Adjoins the Value Village Shopping Center AKA, Southern Skillet Site
- Frontage: 64.64' on Alpharetta Street
- 50.00' on Frazier Street
- In Roswell Historic District & Opportunity Zone
- Zoning: DX- Downtown Mixed Use, City of Roswell
- Parking: 14 Surface Spaces; Ratio: 4.67/1,000 SF
- Excellent Roswell Amenities & Access to GA 400