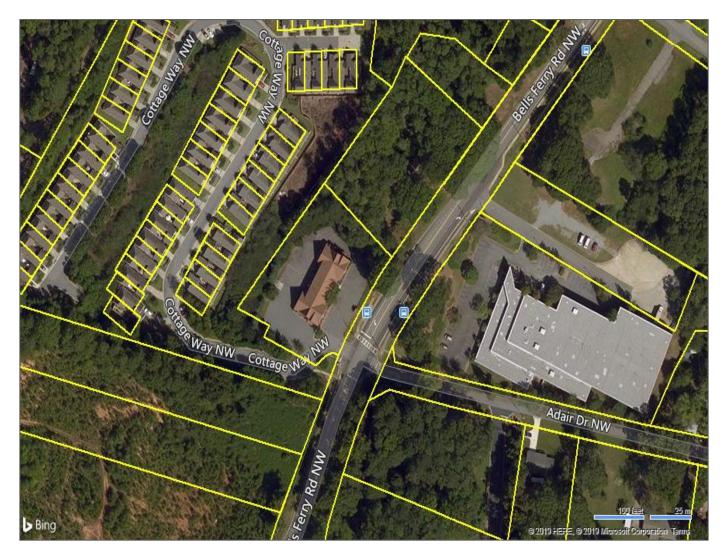

# MEDICAL OFFICE BUILDING 1455 Bells Ferry Road For Sale or Lease Marietta, GA 30067 10,642 SF

Aerial/ Plat Map

Richard Bowers & Co. 260 Peachtree Street | Suite 2400 Atlanta, GA 30303 (404) 816-1600 www.richardbowers.com