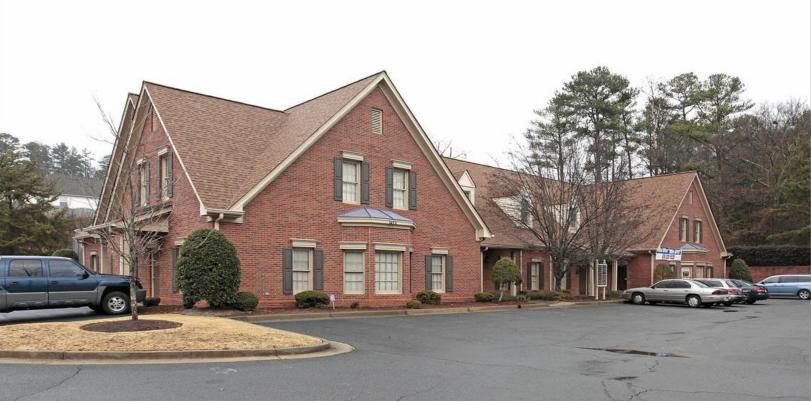

# MEDICAL OFFICE BUILDING 1455 Bells Ferry Road For Sale or Lease Marietta, GA 30067 10,642 SF

### **PROPERTY HIGHLIGHTS**

- ✓ Medical Office Building for Sale or Lease- 10,624 SF
- ✓ 1.31 Acres
- ✓ Year Built: 1992
- ✓ Two Story Building with Elevators; Multi-Tenant Configuration
- ✓ Zoning O&I/WS
- ✓ Frontage: 205.5 ft on Bells Ferry Road
- ✓ Parking: 60 Surface Spaces/ Ratio: 5.45/1,000 SF
- ✓ Located Between Cobb Parkway & I-75 N just West of Kennesaw Mountain National Battlefield
- ✓ Professional Settings
- ✓ Surrounded by Numerous Amenities to Include Banking, Restaurants