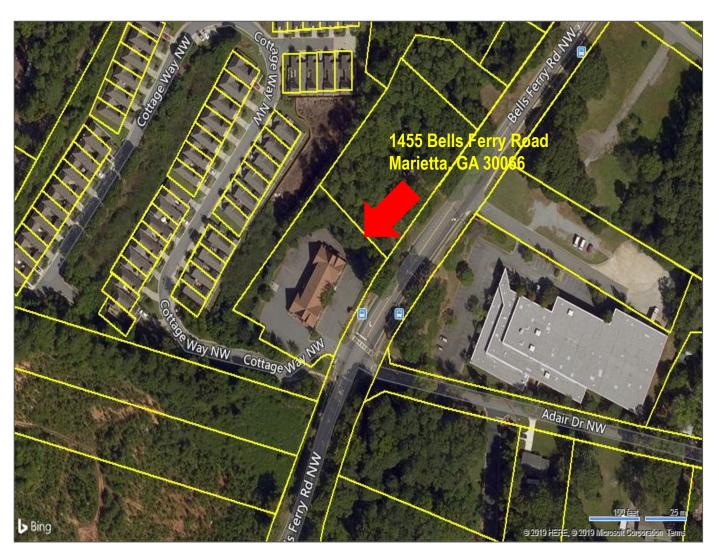

age: 205.5 ft on Bells Ferry Road
- Parking: 60 Surface Spaces/Ratio: 5.45/1,000 SF
- Located in between Cobb Parkway & I-75 N just west of Kennesaw Mountain National Battlefield
- Professional Setting
- Surrounded by numerous Amenities to include Banking, Restaurants

### **Exclusive Agents:**

#### Donnie Miller, SVP

404.816.1600 Ext. 107 dmiller@richardbowers.com Dave Morgan 404-816-1600, Ext 119 <u>dmorgan@richardbowers.com</u>



#### www.richardbowers.com

260 Peachtree Street, Suite 2400, Atlanta, GA 30303 | Phone (404) 816-1600 | Fax (404) 880-0077 The information contained herein has been received from sources deemed reliable but no liability is assumed by Richard Bowers & Co. or its agents for errors or omissions.



# 1455 Bells Ferry Road Marietta, GA 30066

Aerial/ Plat Map



### **Exclusive Agents:**

Donnie Miller, SVP 404.816.1600 Ext. 107 dmiller@richardbowers.com Dave Morgan 404-816-1600, Ext 119 dmorgan@richardbowers.com



#### www.richardbowers.com

260 Peachtree Street, Suite 2400, Atlanta, GA 30303 | Phone (404) 816-1600 | Fax (404) 880-0077 The information contained herein has been received from sources deemed reliable but no liability is assumed by Richard Bowers & Co. or its agents for errors or omissions.