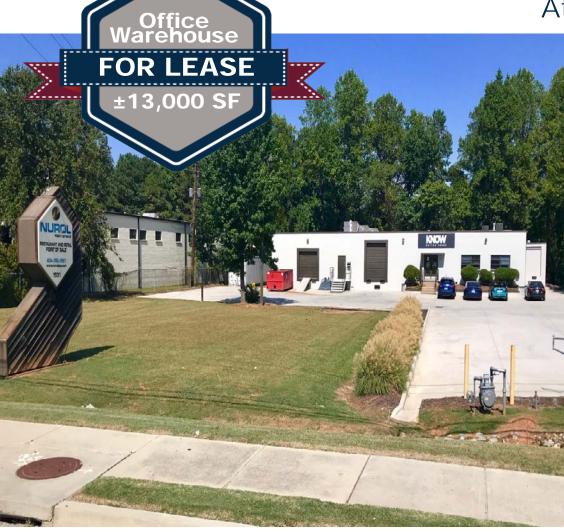

## 1531 Marietta Boulevard Atlanta, GA 30318

## **Property Highlights**

• Approximately: ± 13,000 SF

Office Space: ± 6,379Ceiling Height: 14"

• AC: Throughout

Dock Doors: 3 doors / 2 rail doorsPower: 400 Amp 3/ phase (Heavy)

• Total Acreage: ± 1.22 acres totally flat

• Loft/Warehouse: Exposed brick & steel beam & windows

• Near: New Bellwood Quarry Park & Westside Beltine

Awesome parking, signage and visibility