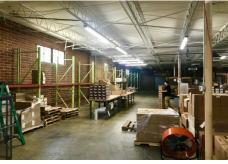

## **Property Highlights**

• Approximately: ± 13,000 SF

Office Space: ± 6,379Ceiling Height: 14"

• AC: Throughout

Dock Doors: 3 doors / 2 rail doorsPower: 400 Amp 3/ phase (Heavy)

• Total Acreage: ± 1.22 acres totally flat

• Loft/Warehouse: Exposed brick & steel beam & windows

• Near: New Bellwood Quarry Park & Westside Beltine

Awesome parking, signage and visibility