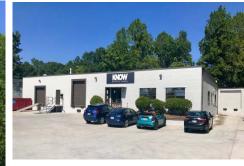

## **Property Highlights**

• Approximately: ± 13,000 SF

Office Space: ± 6,379Ceiling Height: 14"

• AC: Throughout

Dock Doors: 3 doors / 2 rail doorsPower: 400 Amp 3/ phase (Heavy)

• Total Acreage: ± 1.22 acres totally flat

• Loft/Warehouse: Exposed brick & steel beam & windows

• Near: New Bellwood Quarry Park & Westside Beltine

Awesome parking, signage and visibility