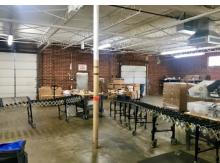

## **Property Highlights**

• Approximately: ± 13,000 SF

Office Space: ± 6,379Ceiling Height: 14"

• AC: Throughout

Dock Doors: 3 doors / 2 rail doorsPower: 400 Amp 3/ phase (Heavy)

• Total Acreage: ± 1.22 acres totally flat

• Loft/Warehouse: Exposed brick & steel beam & windows

• Near: New Bellwood Quarry Park & Westside Beltine

Awesome parking, signage and visibility