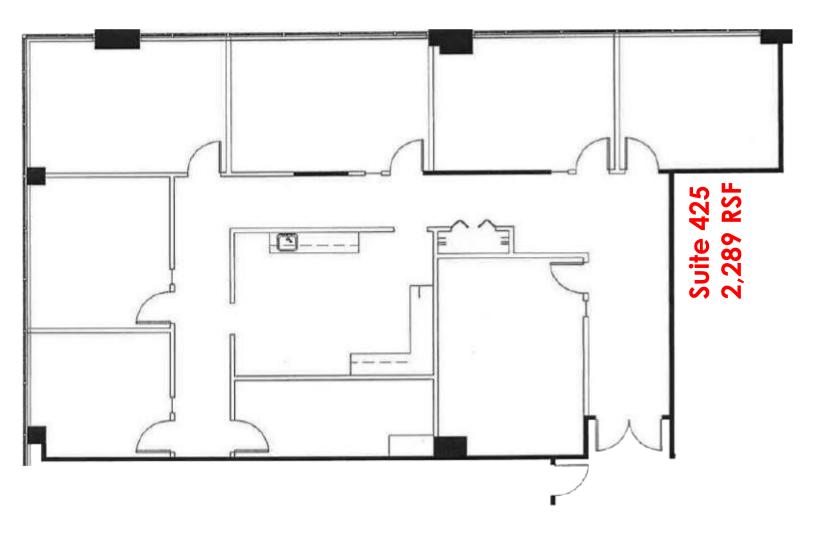

# Suite 425 Floor Plan

## **Property Highlights**

 Excellent corner suite at a below market rate (Previously \$18.00/SF now reduced to \$12.00/SF full service)

PRICE REDUCED TO \$12.00/SF FULL SERVICE

- Space has 6 windowed offices, a storage/break area, an excellent reception area and an IT storage room.
- Sublease through August 31, 2019
- 2,899 rentable square feet