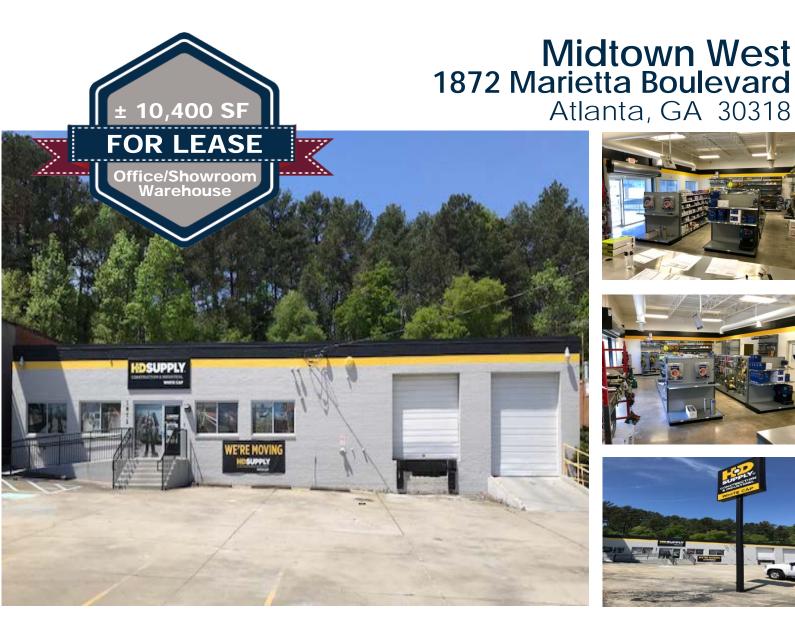

## **Property Highlights**

- ± 10,400 SF Total
- ± 1,500 Office/Showroom
- Rental Rate \$10.75/NNN •
- 15' Clear Ceiling Height
- 2 Doors: 1 dock & 1 drive in •
- Sprinklered Building •
- Heavy Power 400 AMP 3 Phase
- LED Lighting throughout
- High Tech Security System
- Warehouse: Cool Brick Interior Wall Line of Windows