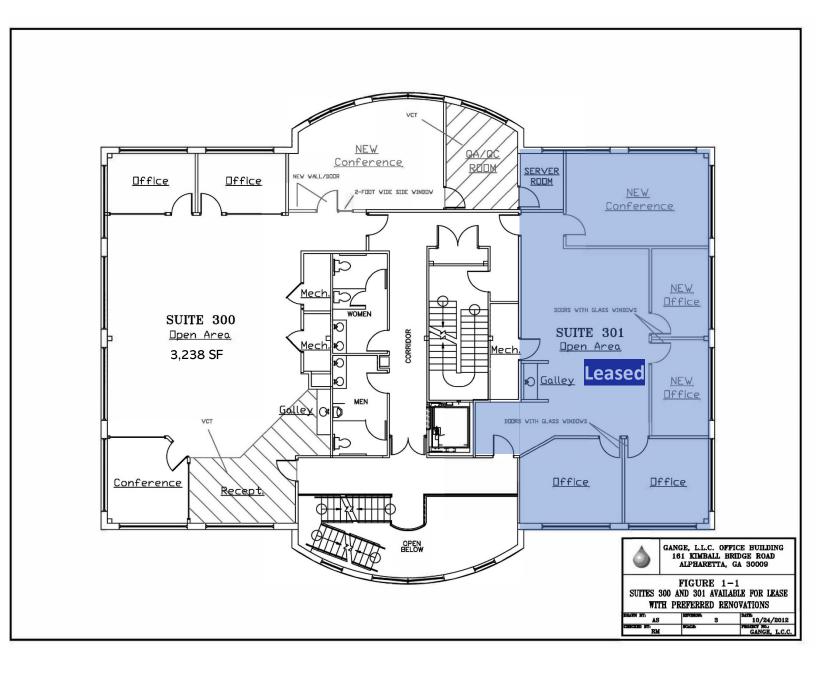

### FOR LEASE 3,238 SF & 3,208 SF OFFICE SUITES

#### 161 Kimball Bridge Road Alpharetta, GA 30009

Richard Bowers & Co. 260 Peachtree Street | Suite 2400 Atlanta, GA 30303 (404) 816-1600 www.richardbowers.com For More Information contact:

Ash Parker (404) 816-1600 ext. 124 Office aparker@richardbowers.com