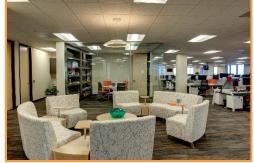

#### Suite 2000 Features

- Elevator Lobby Exposure
- Open Area with room for 95 Workstations, 2 large team lead stations and two 4-person, open office pods
- 9 interior offices with glass wall
- Gorgeous, large corner conference room with amazing views and smaller 8-person conference room
- Break Room on corner with glass, copy and storage area
- Valet Parking, Excellent Freeway Accessibility, Convenient Public Transportation
- Gateway Location to Downtown
- On-site Property Management and Ownership
- Spectacular downtown views
- Prestigious Peachtree address