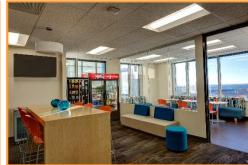

#### Suite 2000 Features

- Elevator Lobby Exposure
- Open Area with room for 95 Workstations, 2 large team lead stations and two 4-person, open office pods
- 9 interior offices with glass wall
- Gorgeous, large corner conference room with amazing views and smaller 8-person conference room
- Break Room on corner with glass, copy and storage area
- Valet Parking, Excellent Freeway Accessibility, Convenient Public Transportation
- Gateway Location to Downtown
- On-site Property Management and Ownership
- Spectacular downtown views
- Prestigious Peachtree address