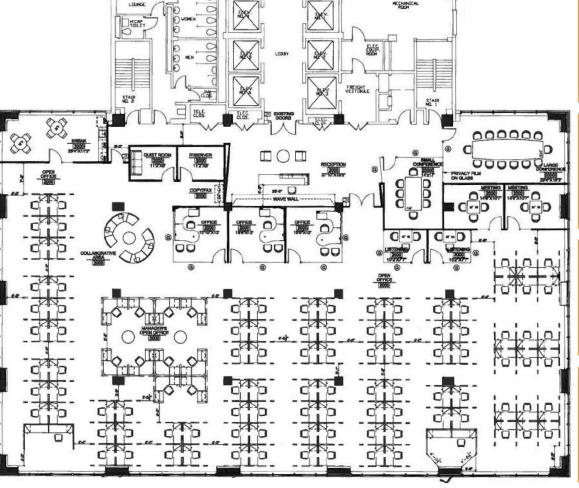

#### SUITE 2000 13,924 SF AVAILABLE

#### Suite 2000 Features

- Elevator Lobby Exposure
- Open Area with room for 95 Workstations, 2 large team lead stations and two 4-person, open office pods
- 9 interior offices with glass wall
- Gorgeous, large corner conference room with amazing views and smaller 8-person conference room
- Break Room on corner with glass, copy and storage area
- Valet Parking, Excellent Freeway Accessibility, Convenient Public Transportation
- Gateway Location to Downtown
- On-site Property Management and Ownership
- Spectacular downtown views
- Prestigious Peachtree address

### **SUITE 2000**

13,924 SF AVAILABLE