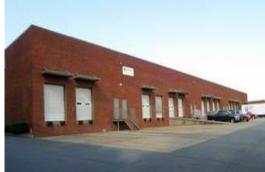

#### **PROPERTY HIGHLIGHTS**

- ✓ Approximately 14,805 Total SF
- ✓ Approximately 11,760 SF Warehouse
- ✓ Approximately 3,225 SF Office
- ✓ Very Competitive Rent Structure
- ✓ Drive-In Door/ 5 Dock Doors
- √ 20 22' Clear Ceiling Height