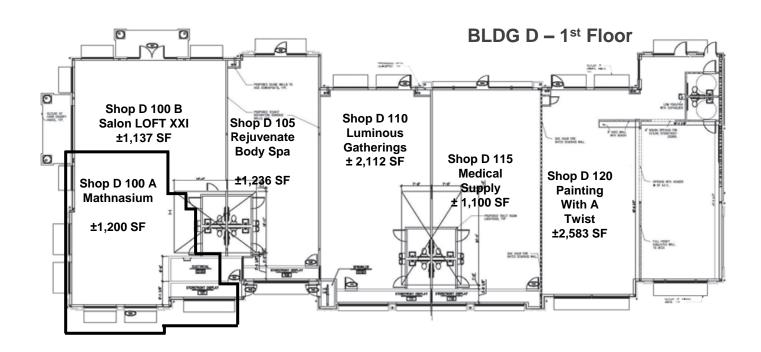

#### **SPACE FLOOR PLAN**

| Shop C 100<br>Classic Cuts<br>Shop<br>±1,236 SF | Shop C 105<br>By Karlie<br>Beauty<br>±1,430 SF | Shop C 110<br>Minuteman<br>Press<br>±2,157 SF | Shop C 115<br>AMC Martial<br>Arts |
|-------------------------------------------------|------------------------------------------------|-----------------------------------------------|-----------------------------------|
|                                                 |                                                |                                               |                                   |