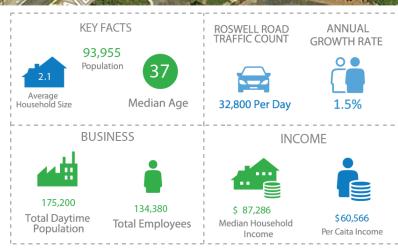

### **Property Highlights**

- Marsh Creek Village Shopping Center; Buildings C and D are now fully leased.
- Great location in Sandy Springs with strong visibility and over 600 feet of frontage on Roswell Road
- Buildings built in 2010, Easy Ingress/Egress
- Over 30,000 cars per day pass by on Roswell Road