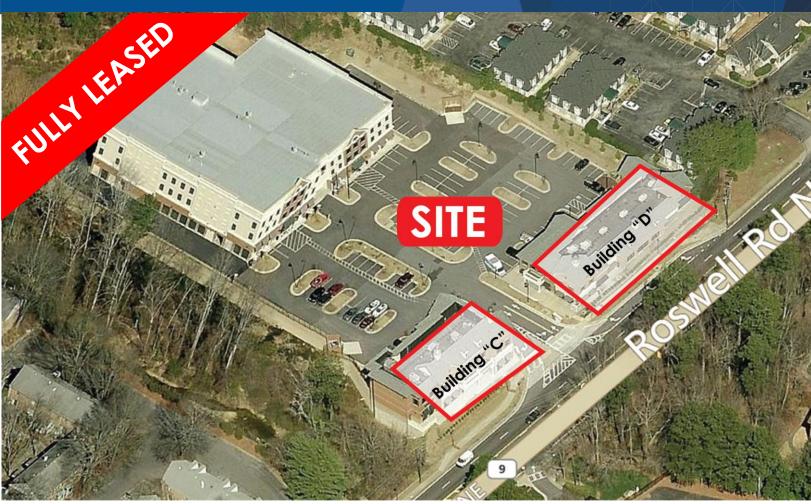

### **Property Highlights**

- Marsh Creek Village Shopping Center; Buildings C and D are now fully leased.
- Great location in Sandy Springs with strong visibility and over 600 feet of frontage on Roswell Road
- Buildings built in 2010, Easy Ingress/Egress
- Over 30,000 cars per day pass by on Roswell Road