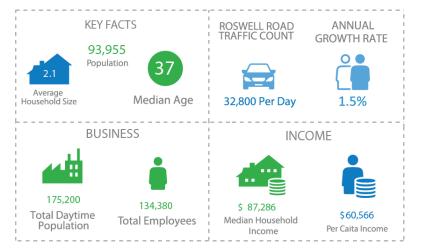

#### **Property Highlights**

- Marsh Creek Village Shopping Center
- Building "C" (downstairs) ± 1,430 SF Suite 105 (\$25 PSF + \$5.50 NNN) – available now
- Great location in Sandy Springs with strong visibility and over 600 feet of frontage on Roswell Road
- Buildings built in 2010, Easy Ingress/Egress
- Over 30,000 cars per day pass by on Roswell Road
- HURRY! ONLY ONE SPACE AVAILABLE!