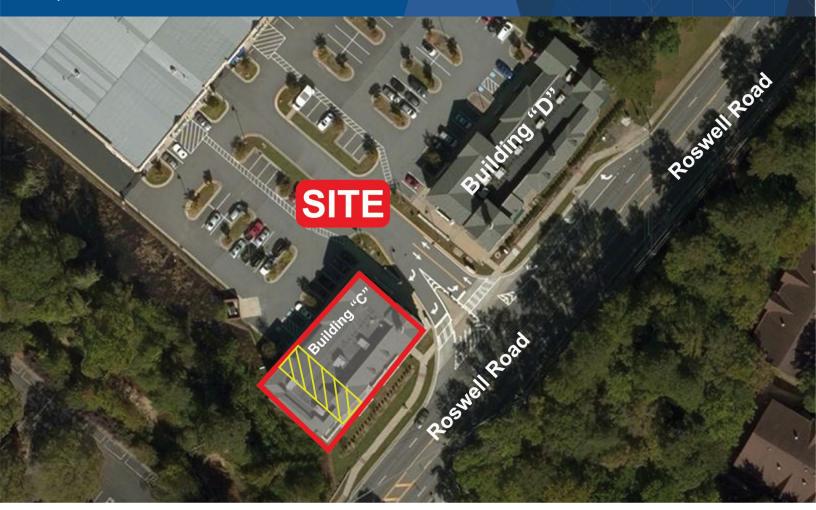

## Marsh Creek Village Shopping Center 6780 Roswell Road, Atlanta, GA 30328

#### **Property Highlights**

- Marsh Creek Village Shopping Center
- Building "C" (downstairs) ± 1,430 SF Suite 105 (\$25 PSF + \$5.50 NNN) – available now
- Great location in Sandy Springs with strong visibility and over 600 feet of frontage on Roswell Road
- Buildings built in 2010, Easy Ingress/Egress
- Over 30,000 cars per day pass by on Roswell Road
- HURRY! ONLY ONE SPACE AVAILABLE!

## Marsh Creek Village Shopping Center 6780 Roswell Road, Atlanta, GA 30328

**BUILDING "C" SUITE 105** 