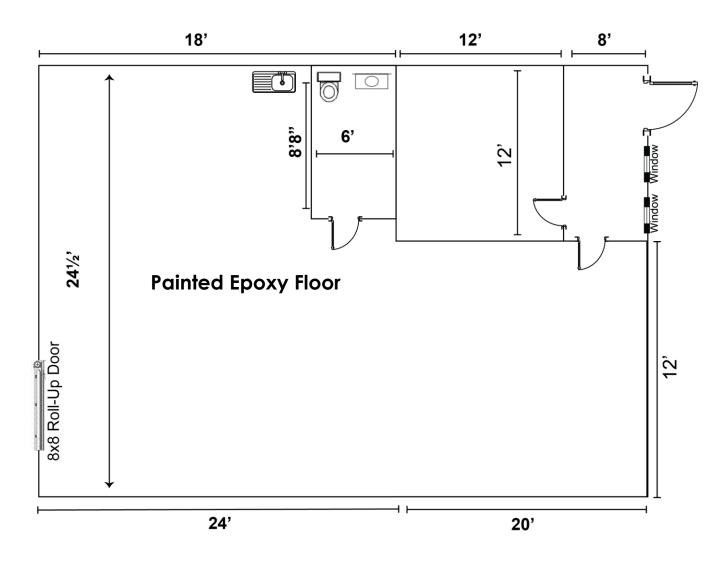

# FOR LEASE 1,100 SF Office Warehouse (Flex)

878 Kurtz Road Suite 103 Marietta, GA 30066

### Floor Plan Suite 103