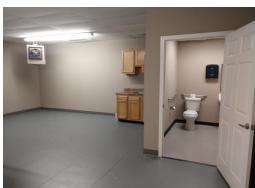

#### **PROPERTY HIGHLIGHTS**

- ✓ Suite 103 Available October 31, 2021
- ✓ The Suite is 1,100 SF of office & flex warehouse space with Epoxy floor in warehouse.
- Perfect for contractor, wholesaler, or a small office user that also needs storage
- Newly renovated, office and storage space, new carpet, paint, ceiling tiles etc.
- √ 100 AMP electrical service
- ✓ Bathroom
- Parking for 2 office vehicles & minimum 2 vehicles extra parking behind units
- Rates include taxes, water and office complex maintenance