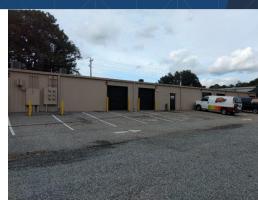

#### **PROPERTY HIGHLIGHTS**

- ✓ Suite 103 Available October 31, 2021
- ✓ The Suite is 1,100 SF of office & flex warehouse space with Epoxy floor in warehouse.
- Perfect for contractor, wholesaler, or a small office user that also needs storage
- Newly renovated, office and storage space, new carpet, paint, ceiling tiles etc.
- √ 100 AMP electrical service
- ✓ Bathroom
- Parking for 2 office vehicles & minimum 2 vehicles extra parking behind units
- Rates include taxes, water and office complex maintenance