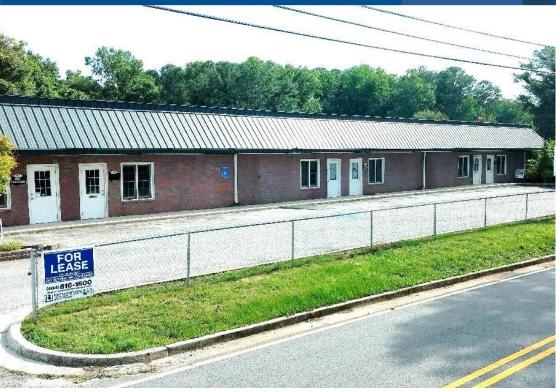

# FOR LEASE 1,100 SF Office Warehouse (Flex)

### 878 Kurtz Road Suite 103 Marietta, GA 30066

#### **PROPERTY HIGHLIGHTS**

- ✓ Suite 103 Available October 31, 2021
- ✓ The Suite is 1,100 SF of office & flex warehouse space with Epoxy floor in warehouse.
- Perfect for contractor, wholesaler, or a small office user that also needs storage
- Newly renovated, office and storage space, new carpet, paint, ceiling tiles etc.
- √ 100 AMP electrical service
- ✓ Bathroom
- Parking for 2 office vehicles & minimum 2 vehicles extra parking behind units
- Rates include taxes, water and office complex maintenance