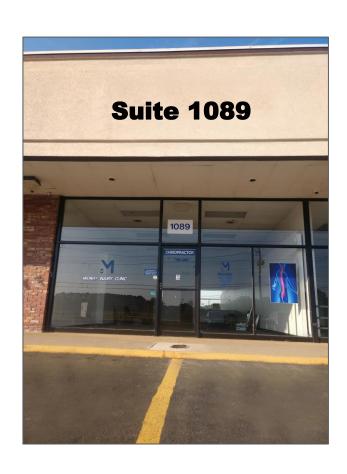

### 1065-1093 Columbia Drive Decatur, GA 30030

|  |                                   |               | Suite             | Suite       | Suite    | Suite              | Suite       |  |
|--|-----------------------------------|---------------|-------------------|-------------|----------|--------------------|-------------|--|
|  | Suite<br>1093                     | Suite<br>1089 | 1085              | 1083        | 1081     | 1071               | 1065        |  |
|  | Columbia<br>Food Mart<br>3,000 SF | Vacant        | Deon's<br>Fitness | USA<br>Nail | Allstate | Pearl Salon Suites | Papa John's |  |
|  |                                   | 1,000 SF      | 1,100 SF          | 1,200 SF    | 1,200 SF | 3,600 SF           | 2,100 SF    |  |