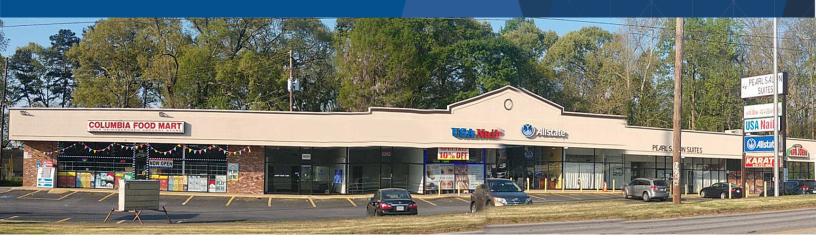

### 1065-1093 Columbia Drive Decatur, GA 30030

|  |                                   |               | Suite             | Suite       | Suite    | Suite              | Suite       |  |
|--|-----------------------------------|---------------|-------------------|-------------|----------|--------------------|-------------|--|
|  | Suite<br>1093                     | Suite<br>1089 | 1085              | 1083        | 1081     | 1071               | 1065        |  |
|  | Columbia<br>Food Mart<br>3,000 SF | Vacant        | Deon's<br>Fitness | USA<br>Nail | Allstate | Pearl Salon Suites | Papa John's |  |
|  |                                   | 1,000 SF      | 1,100 SF          | 1,200 SF    | 1,200 SF | 3,600 SF           | 2,100 SF    |  |

#### **PROPERTY HIGHLIGHTS**

- ✓ Excellent Regional Retail Trading Intersection
- ✓ Outstanding Visibility
- ✓ Not in the City of Decatur
- ✓ Rental Rates: \$14.00 \$16.00 PSF + NNN's
- √ 13,360 SF Shopping Center
- ✓ Zoned C-1 Commercial Retail/Medical
- ✓ Limited Restaurant Availability
- ✓ Excellent Traffic Counts
  - Columbia Road: 12,750Memorial Drive: 25,500