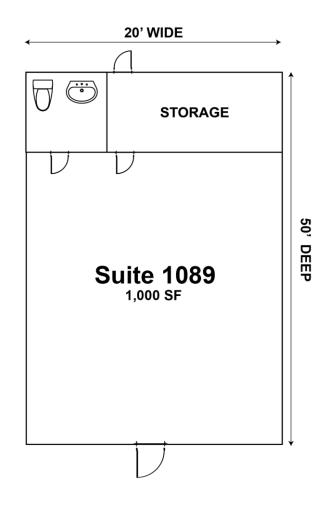

### 1065-1093 Columbia Drive Decatur, GA 30030

|  |                                   |               | Suite             | Suite       | Suite    | Suite              | Suite       |  |
|--|-----------------------------------|---------------|-------------------|-------------|----------|--------------------|-------------|--|
|  | Suite<br>1093                     | Suite<br>1089 | 1085              | 1083        | 1081     | 1071               | 1065        |  |
|  | Columbia<br>Food Mart<br>3,000 SF | Vacant        | Deon's<br>Fitness | USA<br>Nail | Allstate | Pearl Salon Suites | Papa John's |  |
|  |                                   | 1,000 SF      | 1,100 SF          | 1,200 SF    | 1,200 SF | 3,600 SF           | 2,100 SF    |  |