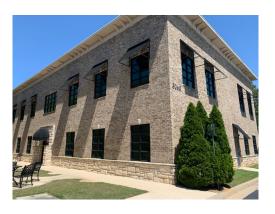

## FOR LEASE

2,400 - 4,800 SF \$18.50 - \$19.50/SF Plus Utilities Integrity Heights 3060 Highlands Parkway Smyrna, GA 30082

### **PROPERTY HIGHLIGHTS:**

- Located in the beautiful Integrity Heights
   Development at the intersection of Highlands
   Parkway & Oakdale Road
- ✓ Beautiful brick & stone architecture built in 2005 as professional office building
- ✓ Easy access to I-285/ I-75/ I-20 & East West Connector
- ✓ Plentiful parking with walk-up access to the suite(s)
- ✓ Steps away from restaurants, fitness, salon, & cleaners
- ✓ Ideal for any professional services firm