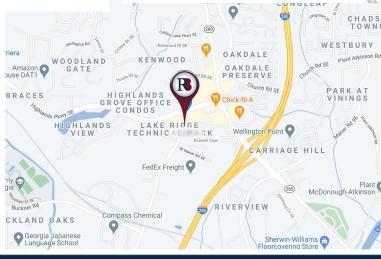

### **PROPERTY HIGHLIGHTS:**

- Located in the beautiful Integrity Heights
   Development at the intersection of Highlands
   Parkway & Oakdale Road
- ✓ Beautiful brick & stone architecture built in 2005 as professional office building
- ✓ Easy access to I-285/ I-75/ I-20 & East West Connector
- ✓ Plentiful parking with walk-up access to the suite(s)
- ✓ Steps away from restaurants, fitness, salon, & cleaners
- ✓ Ideal for any professional services firm