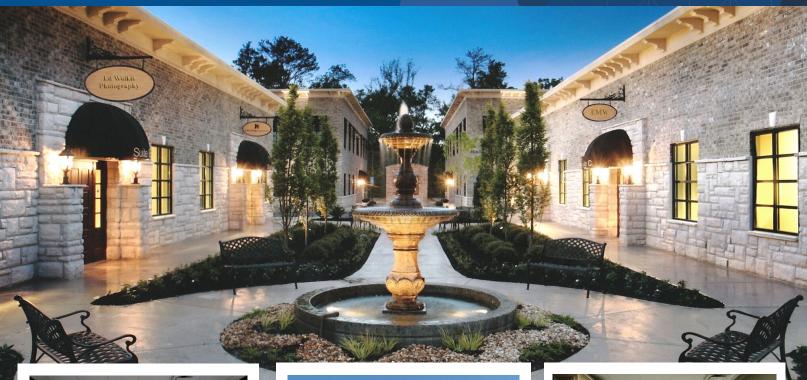

## FOR LEASE

2,400 - 4,800 SF \$18.50 - \$19.50/SF Plus Utilities Integrity Heights 3060 Highlands Parkway Smyrna, GA 30082

### **PROPERTY HIGHLIGHTS:**

- Located in the beautiful Integrity Heights
   Development at the intersection of Highlands
   Parkway & Oakdale Road
- ✓ Beautiful brick & stone architecture built in 2005 as professional office building
- ✓ Easy access to I-285/ I-75/ I-20 & East West Connector
- ✓ Plentiful parking with walk-up access to the suite(s)
- ✓ Steps away from restaurants, fitness, salon, & cleaners
- ✓ Ideal for any professional services firm