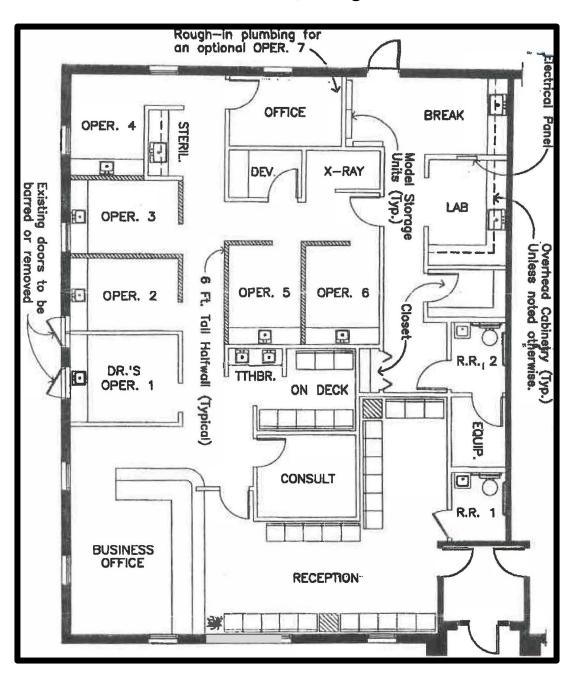

### **PROPERTY HIGHLIGHTS**

- ✓ Beautiful orthodontic operatory design & finishes
- ✓ Tenant use of all existing equipment
- ✓ Next to high-performing dental office
- ✓ Layout includes six treatment rooms, two offices, x-ray, lab, break room, business office, consult, and large reception
- ✓ Convenient to I 575

### **Floor Plan**

For More Information contact:

Ash Parker

(770) 337-3481 - Mobile (404) 816-1600 ext. 124 Office aparker@richardbowers.com

The information contained herein has been received from sources deemed reliable but no liability is assumed by Richard Bowers & Co. or its agents for errors or omissions.