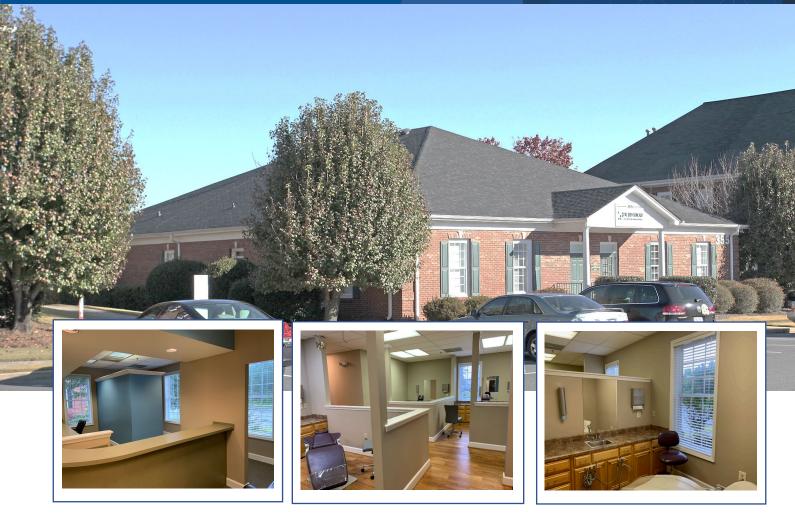

### **PROPERTY HIGHLIGHTS**

- ✓ Beautiful orthodontic operatory design & finishes
- ✓ Tenant use of all existing equipment
- ✓ Next to high-performing dental office
- ✓ Layout includes six treatment rooms, two offices, x-ray, lab, break room, business office, consult, and large reception
- ✓ Convenient to I 575

### **Interior Photos**