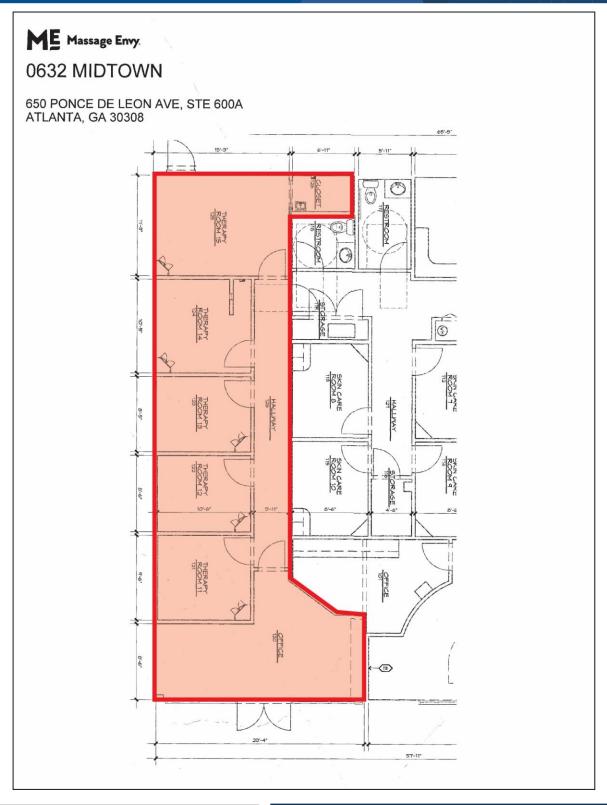

#### **PROPERTY HIGHLIGHTS**

- ✓ Former Medical Space
- ✓ Size: 19' x 60' ±
- ✓ Across from Ponce City Market
- ✓ Limited Store Front Visibility
- ✓ Priced Below Current Market
- ✓ Term through February 2028
- ✓ Best Retail Center in Midtown with a Traditional Parking Field!

## 650 Ponce De Leon Ave SUITE 600-A

ATLANTA, GA 30308

Richard Bowers & Co. 260 Peachtree Street | Suite 2400 Atlanta, GA 30303 (404) 816-1600 www.richardbowers.com TCN

For More Information contact:

Jeff McMullen