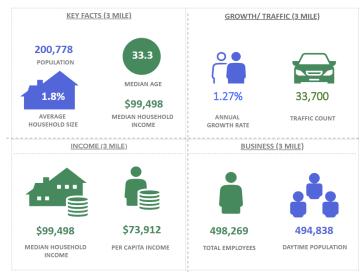

#### **PROPERTY HIGHLIGHTS**

- ✓ Former Medical Space
- ✓ Size: 19' x 60' ±
- ✓ Across from Ponce City Market
- ✓ Limited Store Front Visibility
- ✓ Priced Below Current Market
- ✓ Term through February 2028
- ✓ Best Retail Center in Midtown with a Traditional Parking Field!