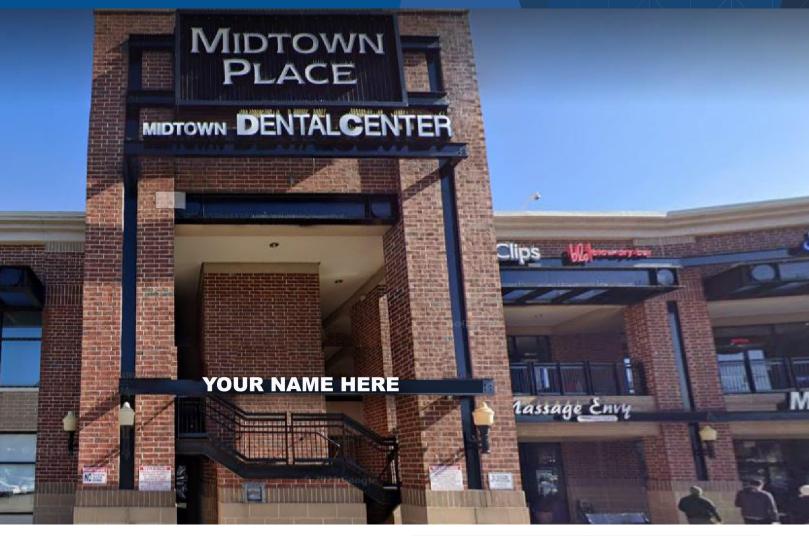

# SUBLEASE 1,150 SF

### 650 PONCE DE LEON AVE SUITE 600-A ATLANTA, GA 30308

#### **PROPERTY HIGHLIGHTS**

- ✓ Former Medical Space
- ✓ Size: 19' x 60' ±
- ✓ Across from Ponce City Market
- ✓ Limited Store Front Visibility
- ✓ Priced Below Current Market
- ✓ Term through February 2028
- ✓ Best Retail Center in Midtown with a Traditional Parking Field!