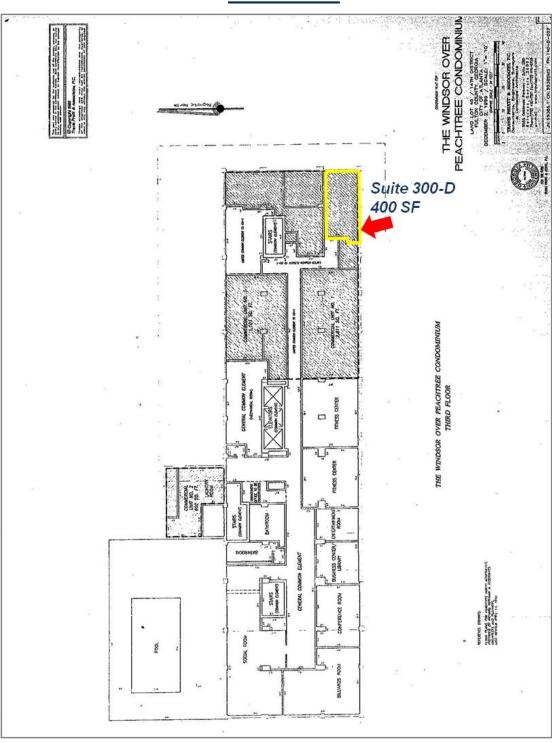

#### Floor Plan

The information contained herein has been received from sources deemed reliable, but no liability is assumed by Richard Bowers & Co. or its agents for errors or omissions.

Richard Bowers & Co. 260 Peachtree Street | Suite 2400 Atlanta, GA 30303 (404) 816-1600 www.richardbowers.com WORDMER

#### **Property Highlights**

- Suite 300-D, Mezzanine Level
- Approximately 400 SF
- Immediate Occupancy
- Rental: \$1,000 Per Month, Net of Janitorial
- Long-term Stable Ownership
- Secure Parking in Attached Deck with Limited
  Free Visitor Spaces
- Excellent Midtown Location
- One block to North Avenue MARTA Station