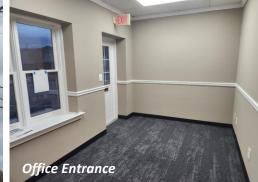

### AVAILABLE NOW!

- ✓ Suite 104 Available NOW!
- ✓ 240 SF Office plus 900 SF Warehouse Space
- ✓ Rate: \$1,550.50 per Month/ \$16.91 PSF. Includes Base Rent, NNN's and HVAC Maintenance Fee.
- Monthly Rent includes Center Maintenance, Water and Use of Dumpster. Electricity and Internet are Responsibility of Tenant.
- Perfect for contractor, wholesaler, or a small office user that needs conditioned and unconditioned storage space.
- ✓ Office has new carpet and freshly painted walls, and the warehouse has freshly painted walls and floor, with ceiling tiles throughout.
- 100 AMP electrical service
- ✓ Single Interior Bathroom
- Parking for 2 office vehicles & maximum 2 vehicles extra parking behind units.