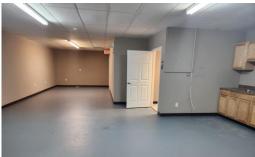

### AVAILABLE NOW!

- ✓ Suite 104 Available NOW!
- ✓ 240 SF Office plus 900 SF Warehouse Space
- ✓ Rate: \$1,550.50 per Month/ \$16.91 PSF. Includes Base Rent, NNN's and HVAC Maintenance Fee.
- Monthly Rent includes Center Maintenance, Water and Use of Dumpster. Electricity and Internet are Responsibility of Tenant.
- Perfect for contractor, wholesaler, or a small office user that needs conditioned and unconditioned storage space.
- ✓ Office has new carpet and freshly painted walls, and the warehouse has freshly painted walls and floor, with ceiling tiles throughout.
- 100 AMP electrical service
- ✓ Single Interior Bathroom
- Parking for 2 office vehicles & maximum 2 vehicles extra parking behind units.

Richard Bowers & Co. 260 Peachtree Street | Suite 2400 Atlanta, GA 30303 (404) 816-1600 www.richardbowers.com

Warehouse