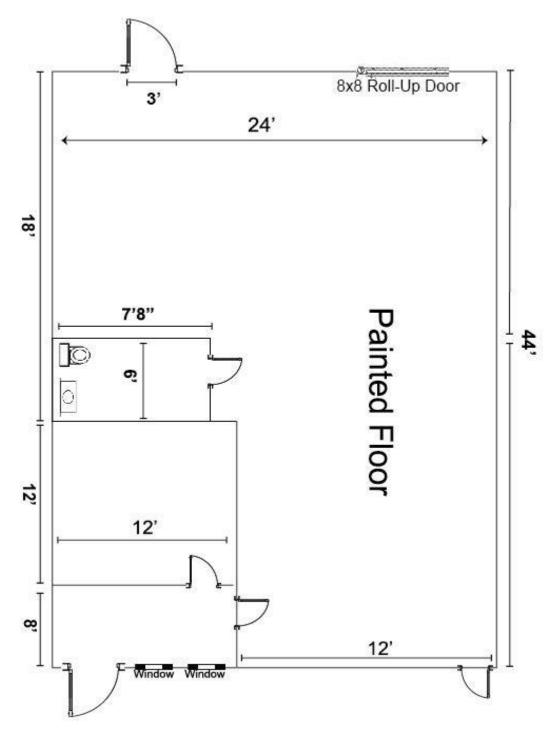

# FOR LEASE Office Warehouse (Flex) 1,100 SF

### 878 Kurtz Road, Suite 104 Marietta, GA 30066

Floor Plan- Suite 104- 1,100 SF

### Approximate Measurements

**Richard Bowers & Co.** 260 Peachtree Street | Suite 2400 Atlanta, GA 30303 (404) 816-1600 www.richardbowers.com For More Information contact:

Jeff McMullen (770) 380-6538 - Mobile (404) 816-1600 ext. 145 Office jmcmullen@richardbowers.com