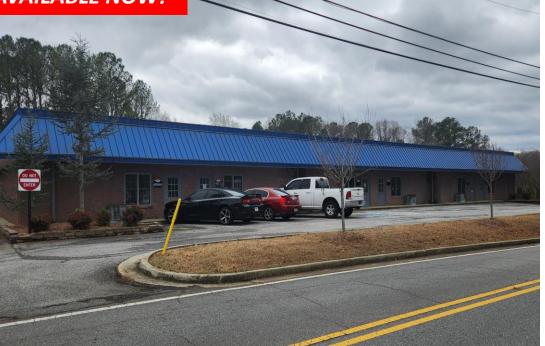

# FOR LEASE Office Warehouse (Flex) 1,100 SF

### 878 Kurtz Road, Suite 104 Marietta, GA 30066

### AVAILABLE NOW!

- ✓ Suite 104 Available NOW!
- ✓ 240 SF Office plus 900 SF Warehouse Space
- ✓ Rate: \$1,550.50 per Month/ \$16.91 PSF. Includes Base Rent, NNN's and HVAC Maintenance Fee.
- Monthly Rent includes Center Maintenance, Water and Use of Dumpster. Electricity and Internet are Responsibility of Tenant.
- Perfect for contractor, wholesaler, or a small office user that needs conditioned and unconditioned storage space.
- ✓ Office has new carpet and freshly painted walls, and the warehouse has freshly painted walls and floor, with ceiling tiles throughout.
- 100 AMP electrical service
- ✓ Single Interior Bathroom
- Parking for 2 office vehicles & maximum 2 vehicles extra parking behind units.