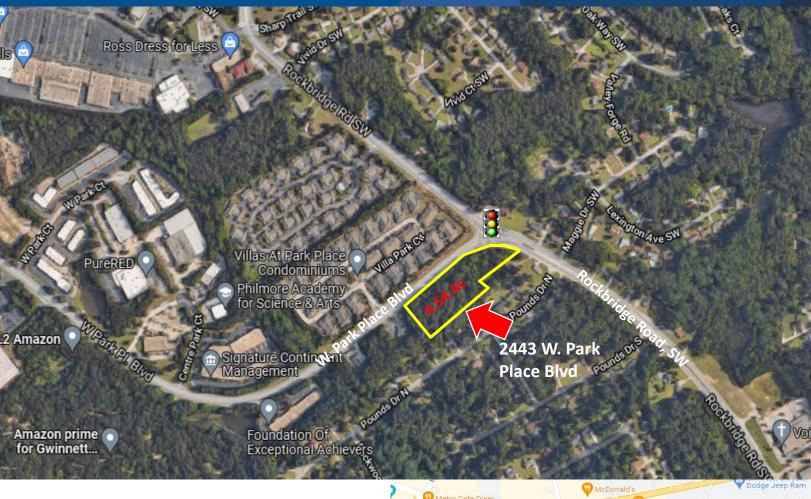

## 2443 W. Park Place Blvd

Gwinnett County Stone Mountain, GA 30087

#### **PROPERTY HIGHLIGHTS**

- ✓ Approximately 4.54 Acres for Sale
- ✓ Potential Townhouse Development
- ✓ All Utilities Available Including Sewer
- ✓ Frontage: 730 ft. on W. Park Place Blvd
- ✓ Zoning: O&I- Office/Institutional
- ✓ Signaled Intersection
- ✓ Close Proximity to Amazon Fulfillment Ctr
- ✓ Located less than 1 mile from Stone Mountain Hwy (Hwy 78) and Stone Mountain Park