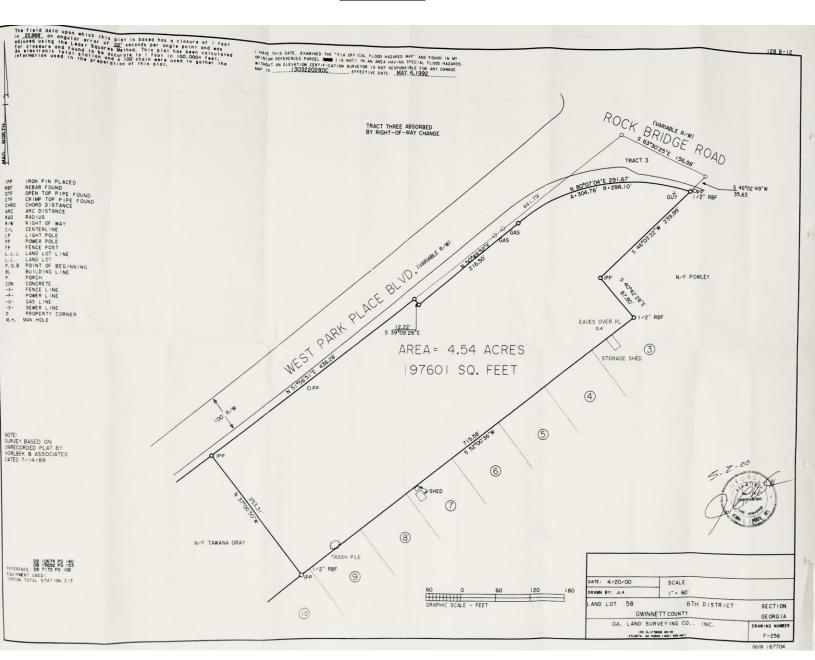

# LAND FOR SALE 4.54 Acres

# 2443 W. Park Place Blvd Gwinnett County Stone Mountain, GA 30087

#### **SURVEY**

The information contained herein has been received from sources deemed reliable, but no liability is assumed by Richard Bowers & Co. or its agents for errors or omissions.

Richard Bowers & Co. 260 Peachtree Street | Suite 2400 Atlanta, GA 30303 (404) 816-1600 www.richardbowers.com For More Information contact: