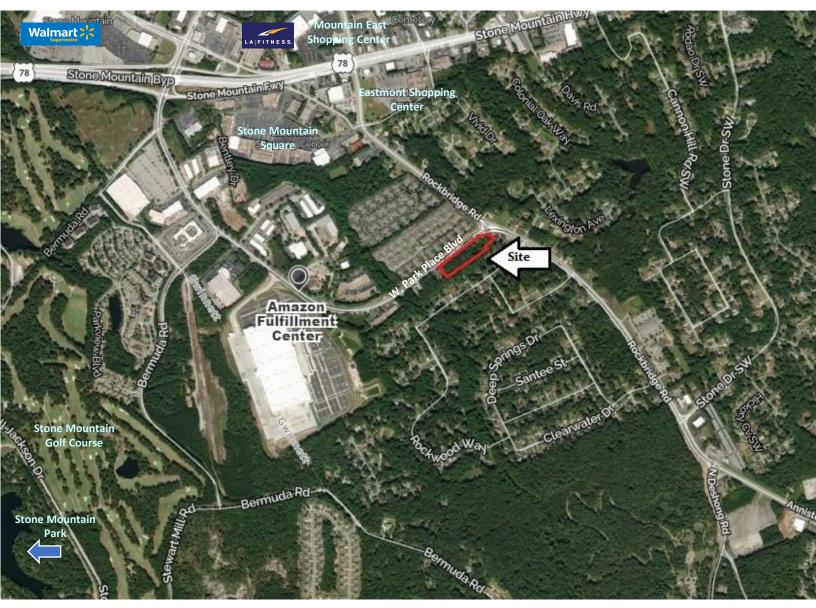

# LAND FOR SALE 4.54 Acres

### 2443 W. Park Place Blvd Gwinnett County Stone Mountain, GA 30087

#### <u>Aerial</u>

The information contained herein has been received from sources deemed reliable, but no liability is assumed by Richard Bowers & Co. or its agents for errors or omissions.

Richard Bowers & Co. 260 Peachtree Street | Suite 2400 Atlanta, GA 30303 (404) 816-1600 www.richardbowers.com For More Information contact: