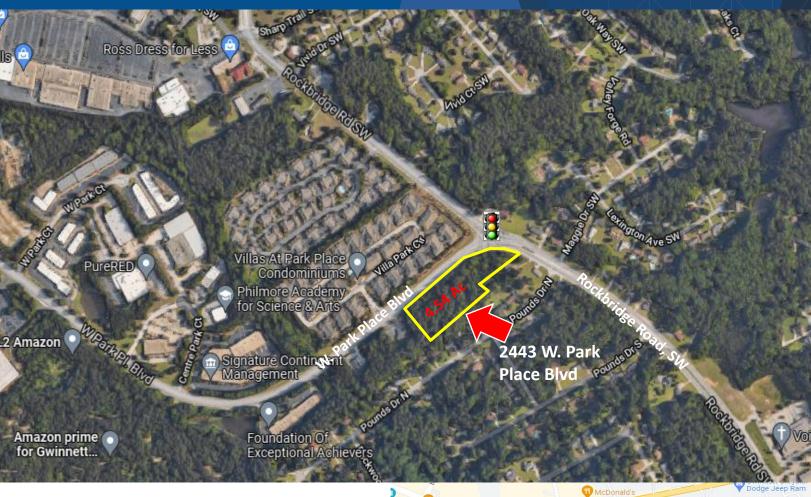

# LAND FOR SALE 4.54 Acres

### 2443 W. Park Place Blvd Gwinnett County Stone Mountain, GA 30087

#### **PROPERTY HIGHLIGHTS**

- ✓ Approximately 4.54 Acres for Sale
- ✓ Potential Townhouse Development
- ✓ All Utilities Available Including Sewer
- ✓ Frontage: 730 ft. on W. Park Place Blvd
- ✓ Zoning: O&I- Office/Institutional
- ✓ Signaled Intersection
- ✓ Close Proximity to Amazon Fulfillment Ctr
- ✓ Located less than 1 mile from Stone Mountain Hwy (Hwy 78) and Stone Mountain Park