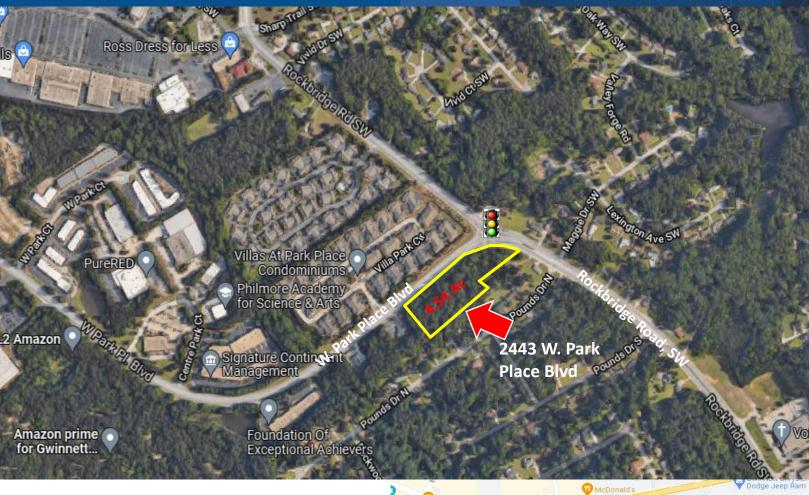

#### **PROPERTY HIGHLIGHTS**

- ✓ Approximately 4.54 Acres for Sale
- ✓ Potential Townhouse Development
- All Utilities Available Including Sewer
- Frontage: 730 ft. on W. Park Place Blvd
- ✓ Zoning: O&I- Office/Institutional
- ✓ Signaled Intersection
- ✓ Close Proximity to Amazon Fulfillment Ctr
- ✓ Located less than 1 mile from Stone Mountain Hwy (Hwy 78) and Stone Mountain Park

## 2443 W. Park Place Blvd

Gwinnett County Stone Mountain, GA 30087