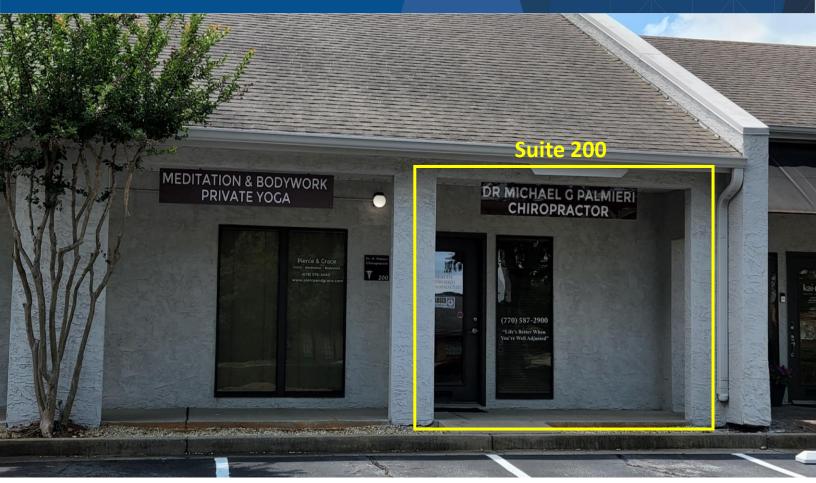

# FOR SALE 768 SF OFFICE CONDO \$170,000.00

## 1182 GRIMES BRIDGE ROAD SUITE 200 Roswell, GA 30075

### **PROPERTY HIGHLIGHTS**

- ✓ Approximately 768 SF (move-in ready)
- ✓ High visibility facing Grimes Bridge Road
- ✓ Priced at \$170,000.00
- Convenient to Holcomb Bridge and Highway 9 (Alpharetta Hwy)
- ✓ Fully remodeled flooring, ceiling tiles, natural paint, and updated lighting.
- Active but quiet office park with a mixture of office and service professionals
- ✓ Many restaurants and retailers are within proximity to the City of Roswell
- Perfect for beginning Medical practitioners, CPAs, Attorneys, or service companies.