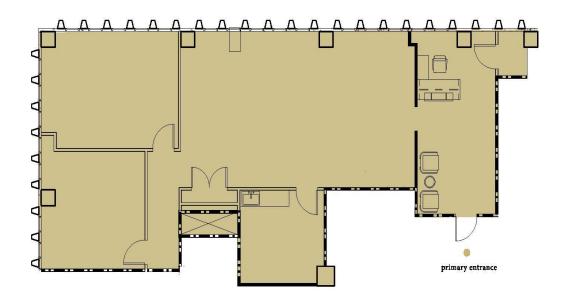

### Floor Plan-Lenox Towers South-Suite 330-1,999 RSF

3390

key plan

For leasing information, please contact Stream.

KEVIN DRIVER

**BILLY GRADDY** 

kdriver@streamrealty.com 404.962-8615

billy.graddy@streamrealty.com 404.962-8643