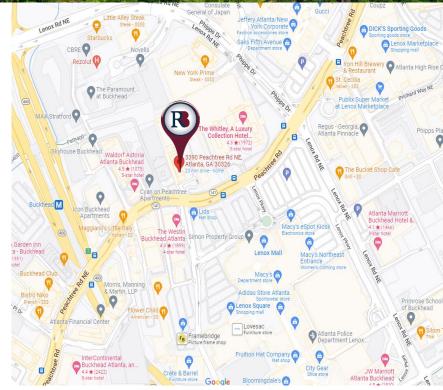

## Lenox Tower South 3390 Peachtree Road, Suite 330 Atlanta, GA 30326

### **Lenox Tower South** 3390 Peachtree Road, Suite 330 Atlanta, GA 30326