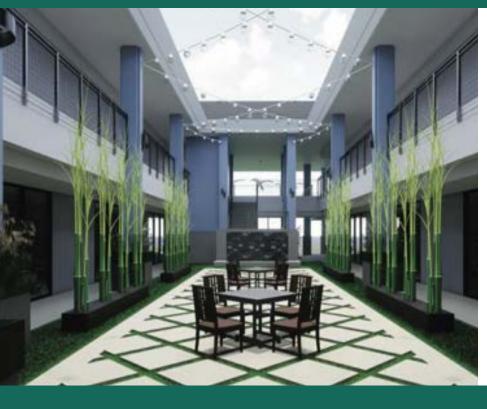

### **RENOVATION RENDERING**

#### **RENOVATION RENDERING**

- EXTERIOR BUILDING RENOVATIONS (INCLUDING ADDITION OF ELEVATOR).
- UP TO 42,872 SQUARE FEET AVAILABLE- SUITES STARTING AT 550 SQ. FT
- APPROXIMATELY 27,000 SQ. FT. FULL FLOOR AVAILABLE WITH BUILDING SIGNAGE AND GA- 400 EXPOSURE
- MEDICAL OFFICE POTENTIAL
- CLOSE PROXIMITY TO SANDY SPRINGS MARTA RAIL AND BUS.
- COMMON AREA COURTYARD WITH WATER FEATURE
- ABUNDANT DRIVE-UP PARKING