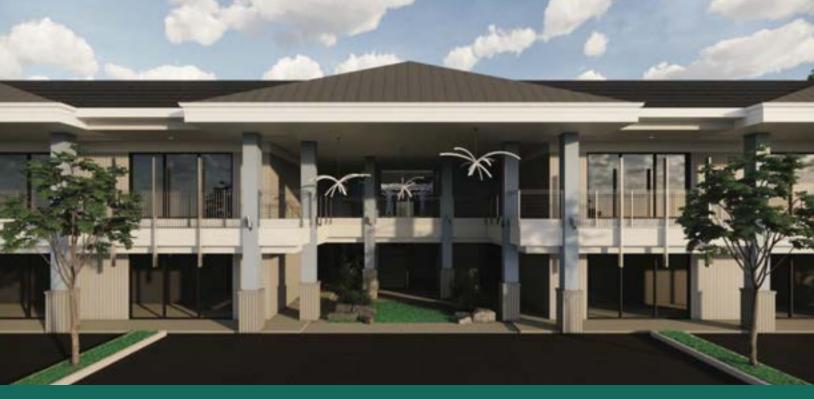

### **RENOVATION RENDERING**

#### **RENOVATION RENDERING**

- EXTERIOR BUILDING RENOVATIONS (INCLUDING ADDITION OF ELEVATOR).
- UP TO 42,872 SQUARE FEET AVAILABLE- SUITES STARTING AT 550 SQ. FT
- APPROXIMATELY 27,000 SQ. FT. FULL FLOOR AVAILABLE WITH BUILDING SIGNAGE AND GA- 400 EXPOSURE
- MEDICAL OFFICE POTENTIAL
- CLOSE PROXIMITY TO SANDY SPRINGS MARTA RAIL AND BUS.
- COMMON AREA COURTYARD WITH WATER FEATURE
- ABUNDANT DRIVE-UP PARKING