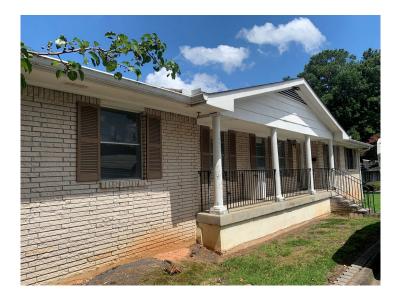

### **6318 Church Street:**

- 3,244 SF Free-Standing Building
- 4 offices, 2 bathrooms, kitchen & dining area, and front reception upstairs
- 21 parking spaces
- .5 acres
- \$285,000 sales price, sold separately