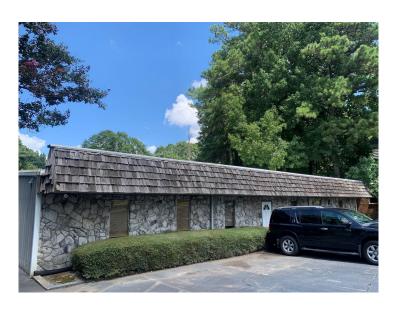

#### 6330 Church Street:

- 3,093 SF Free-Standing Building
- 13 offices, 2 bathrooms, kitchen, and large reception area
- 34 parking spaces
- .592 acres
- \$285,000 sales price, sold separately