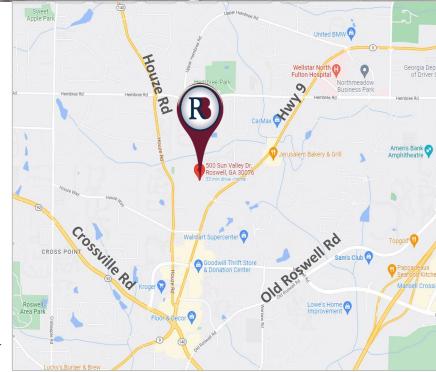

## **FOR SALE**

2,272 SF OFFICE CONDO \$ 395,000.00 500 Sun Valley Drive BUILDING G, SUITE 300 Roswell, GA 30076

## **PROPERTY HIGHLIGHTS**

- ✓ Approximately 2,272 SF in move-in ready condition
- ✓ Located in Quiet Cul-de-sac
- ✓ Priced at \$395,000.00
- Main level upstairs has three private offices, reception area, break area, conference room and restroom
- Downstairs area has three private offices, large mail/file room and restroom.
- Active but quiet office park with a mix of office and service professionals
- ✓ Convenient to Highway 9 (Alpharetta Hwy) and Mansell Road
- Excellent access to area amenities, including restaurants and retailers,
- ✓ Perfect for Medical practitioners, CPAs, Attorneys, or service companies.