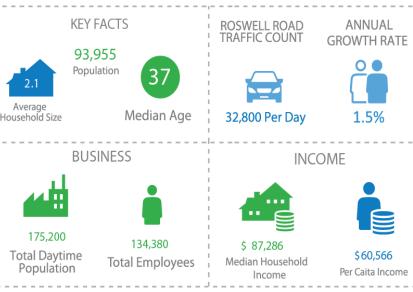

#### **Property Highlights**

- Marsh Creek Village Shopping Center Building D, Suite 110- 2,112 SF- 1<sup>st</sup> Floor
- This space is currently an Event Space, but has many possibilities
- Available After June 1, 2023, With 30- Day Notice
- Rental Rate: \$28.00 PSF + \$7.00 NNN
- Great location in Sandy Springs with Strong Visibility and over 600 feet of frontage on Roswell Road
- Easy Ingress/Egress
- Traffic Count: 30,000+ cars per day on Roswell Road