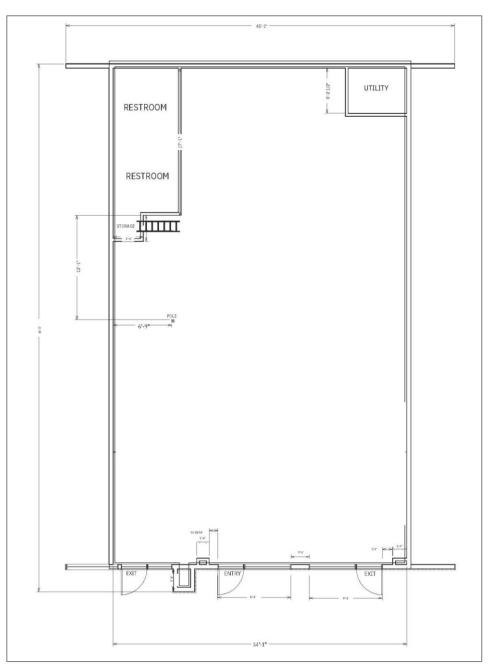

### **FLOOR PLAN**

#### Suite D-110, ± 2,112 SF

The information contained herein has been received from sources considered reliable, but no liability is assumed by Richard Bowers & Co. or its Agents for errors and omissions.