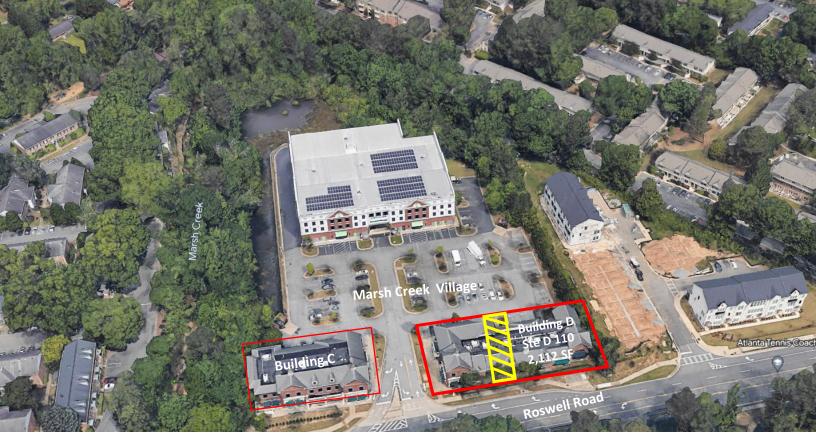

## Marsh Creek Village Building D, Suite 110 6780 Roswell Rd Atlanta, GA 30328

#### **Property Highlights**

- Marsh Creek Village Shopping Center Building D, Suite 110- 2,112 SF- 1<sup>st</sup> Floor
- This space is currently an Event Space, but has many possibilities
- Available After June 1, 2023, With 30- Day Notice
- Rental Rate: \$28.00 PSF + \$7.00 NNN
- Great location in Sandy Springs with Strong Visibility and over 600 feet of frontage on Roswell Road
- Easy Ingress/Egress
- Traffic Count: 30,000+ cars per day on Roswell Road

### Marsh Creek Village Building D, Suite 110 6780 Roswell Rd Atlanta, GA 30328

SITE PLAN/ PHOTOS

Exterior- Store Front, Suite D-110

The information contained herein has been received from sources considered reliable, but no liability is assumed by Richard Bowers & Co. or its Agents for errors and omissions.