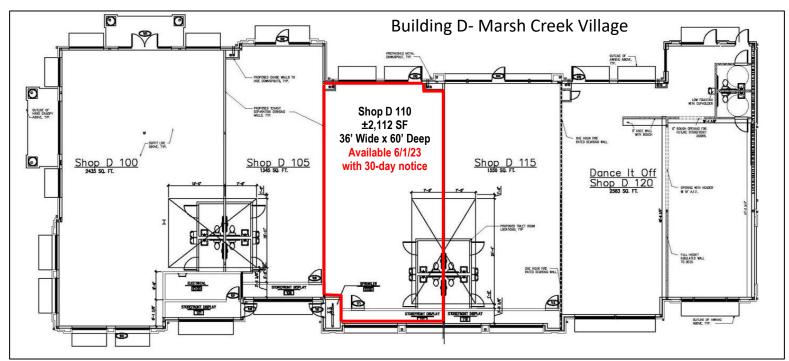

### **FLOOR PLAN**

#### Suite D-110, ± 2,112 SF

The information contained herein has been received from sources considered reliable, but no liability is assumed by Richard Bowers & Co. or its Agents for errors and omissions.