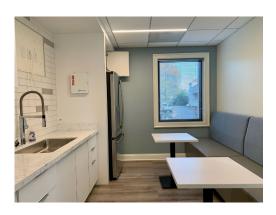

#### PROPERTY HIGHLIGHTS

- √ 17 FREE daytime and on-site parking spaces, approx. \$3.60/SF Value
- Upgraded finishes and fixtures, lighting, and glass
- ✓ Layout includes one executive office, seven additional offices, open area for four workstations, two built-in desks, large conference room, reception, kitchen, server room, storage closet, and restrooms
- ✓ Signage available
- √ \$41.00/SF rate, tenant pays utilities and janitorial