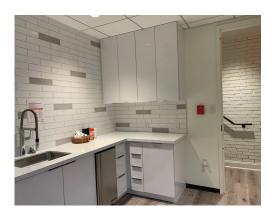

#### PROPERTY HIGHLIGHTS

- √ 17 FREE daytime and on-site parking spaces, approx. \$3.60/SF Value
- Upgraded finishes and fixtures, lighting, and glass
- ✓ Layout includes one executive office, seven additional offices, open area for four workstations, two built-in desks, large conference room, reception, kitchen, server room, storage closet, and restrooms
- ✓ Signage available
- √ \$41.00/SF rate, tenant pays utilities and janitorial