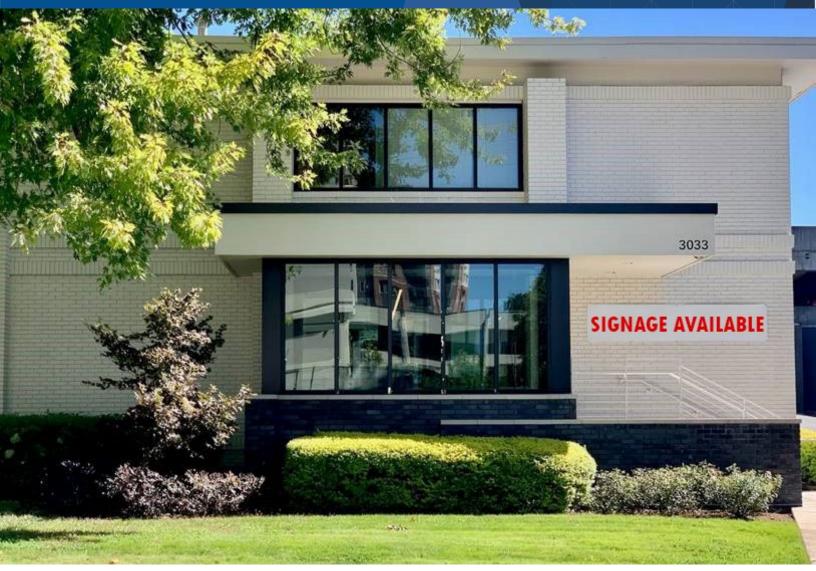

# FOR LEASE

4,240 SF FREE – STANDING OFFICE BUILDING

### **Buckhead Office Space**

3033 Maple Drive Atlanta, GA 30305

#### PROPERTY HIGHLIGHTS

- √ 17 FREE daytime and on-site parking spaces, approx. \$3.60/SF Value
- Upgraded finishes and fixtures, lighting, and glass
- ✓ Layout includes one executive office, seven additional offices, open area for four workstations, two built-in desks, large conference room, reception, kitchen, server room, storage closet, and restrooms
- ✓ Signage available
- √ \$41.00/SF rate, tenant pays utilities and janitorial