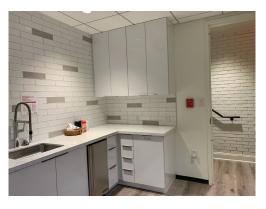

#### PROPERTY HIGHLIGHTS

- √ 17 FREE daytime and on-site parking spaces, approx. \$3.60/SF Value
- Upgraded finishes and fixtures, lighting, and glass
- ✓ Layout includes one executive office, seven additional offices, open area for four workstations, two built-in desks, large conference room, reception, kitchen, server room, storage closet, and restrooms
- ✓ Signage available
- √ \$41.00/SF rate, tenant pays utilities and janitorial

### **Buckhead Office Space**

3033 Maple Drive Atlanta, GA 30305

\* Any furniture shown is for design purposes only.

Richard Bowers & Co. 260 Peachtree Street | Suite 2400 Atlanta, GA 30303 (404) 816-1600 www.richardbowers.com For More Information contact: