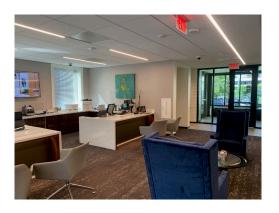

#### PROPERTY HIGHLIGHTS

- √ 17 FREE daytime and on-site parking spaces, approx. \$3.60/SF Value
- Upgraded finishes and fixtures, lighting, and glass
- ✓ Layout includes one executive office, seven additional offices, open area for four workstations, two built-in desks, large conference room, reception, kitchen, server room, storage closet, and restrooms
- ✓ Signage available
- √ \$41.00/SF rate, tenant pays utilities and janitorial

### **Buckhead Office Space**

3033 Maple Drive Atlanta, GA 30305

\* Any furniture shown is for design purposes only.

Richard Bowers & Co. 260 Peachtree Street | Suite 2400 Atlanta, GA 30303 (404) 816-1600 www.richardbowers.com For More Information contact: