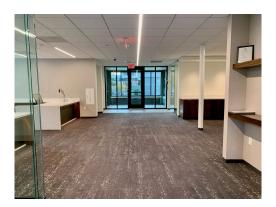

#### PROPERTY HIGHLIGHTS

- √ 17 FREE daytime and on-site parking spaces, approx. \$3.60/SF Value
- Upgraded finishes and fixtures, lighting, and glass
- ✓ Layout includes one executive office, seven additional offices, open area for four workstations, two built-in desks, large conference room, reception, kitchen, server room, storage closet, and restrooms
- ✓ Signage available
- √ \$41.00/SF rate, tenant pays utilities and janitorial

### **Buckhead Office Space**

3033 Maple Drive Atlanta, GA 30305

\* Any furniture shown is for design purposes only.

Richard Bowers & Co. 260 Peachtree Street | Suite 2400 Atlanta, GA 30303 (404) 816-1600 www.richardbowers.com For More Information contact: