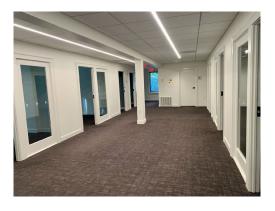

#### PROPERTY HIGHLIGHTS

- √ 17 FREE daytime and on-site parking spaces, approx. \$3.60/SF Value
- Upgraded finishes and fixtures, lighting, and glass
- ✓ Layout includes one executive office, seven additional offices, open area for four workstations, two built-in desks, large conference room, reception, kitchen, server room, storage closet, and restrooms
- ✓ Signage available
- √ \$41.00/SF rate, tenant pays utilities and janitorial