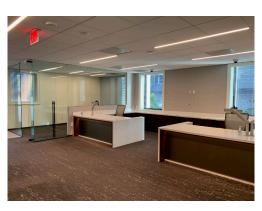

#### PROPERTY HIGHLIGHTS

- √ 17 FREE daytime and on-site parking spaces, approx. \$3.60/SF Value
- Upgraded finishes and fixtures, lighting, and glass
- ✓ Layout includes one executive office, seven additional offices, open area for four workstations, two built-in desks, large conference room, reception, kitchen, server room, storage closet, and restrooms
- ✓ Signage available
- √ \$41.00/SF rate, tenant pays utilities and janitorial

### **Buckhead Office Space**

3033 Maple Drive Atlanta, GA 30305

\* Any furniture shown is for design purposes only.

Richard Bowers & Co. 260 Peachtree Street | Suite 2400 Atlanta, GA 30303 (404) 816-1600 www.richardbowers.com For More Information contact: