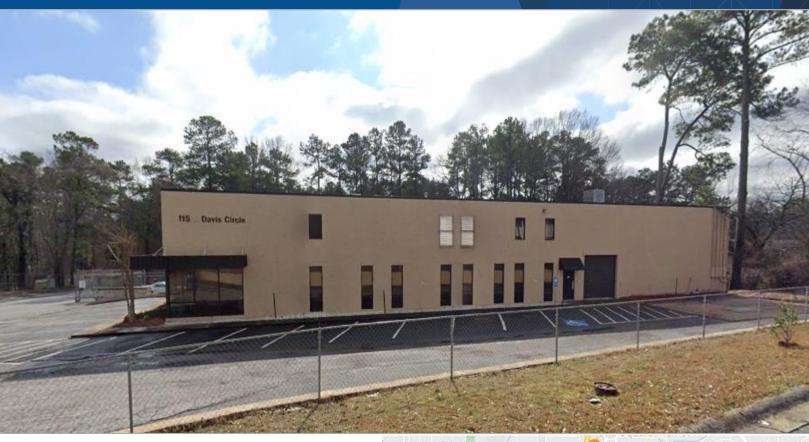

## 115 Davis Circle, SW Cobb County Marietta, GA 30008

## **Property Highlights**

- Investment Sale
- Industrial Warehouse- 24,000 SF
- Construction: Tilt-up Concrete
- Heavy Power
- Clear Height: 22'
- Drive-in Doors: 2 / Dock Hi Doors: 2
- NOI: \$154,000.00
- CAP Rate: 7%