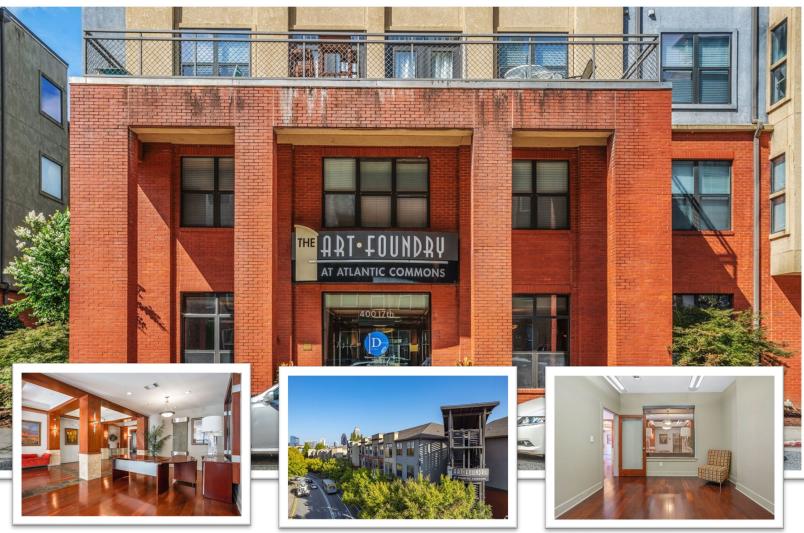

# FOR SUBLEASE 1,986 SF The Art Foundry at Atlantic Commons

### Atlantic Station Office Space 400 17<sup>th</sup> St. Atlanta, GA 30363

### **PROPERTY HIGHLIGHTS**

- ✓ \$23.75/SF Sublease Rate
- ✓ Term Thru 1/3/2025
- ✓ Furniture Included
- ✓ Layout includes 4 offices, conference room, & reception area
- ✓ Four free parking passes to deck
- ✓ Amenity access includes fitness center
- $\checkmark$  Steps away from Atlantic Station restaurants and shopping