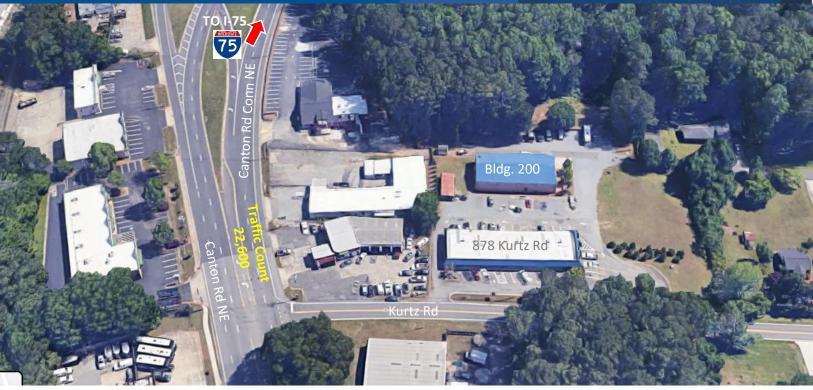

## **878 Kurtz Road** Building 200, Suite C Marietta, GA 30066

#### **PROPERTY HIGHLIGHTS**

- ✓ Building 200, Suite C- 1,500 SF
- ✓ Available November 1, 2023
- ✓ Rate: \$16.00/SF or \$2,000/mo. (NN)
- ✓ Suite C is 1,500 SF warehouse space, that is 30' x 60 ' with restroom.
- ✓ Perfect for contractor, wholesaler
- Electrical service is charged proportionately.
- Parking for 2 vehicles & maximum 2 vehicles extra parking behind Building 200
- Utilities and Internet are Tenant Responsibility

### **878 Kurtz Road** Building 200, Suite C Marietta, GA 30066