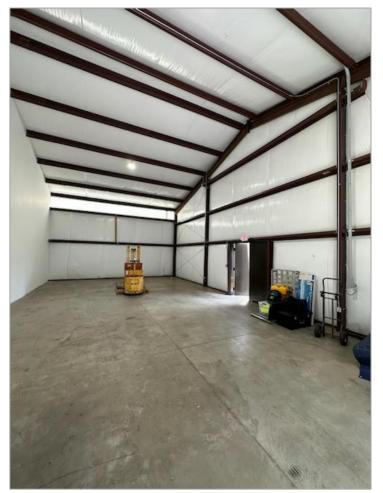

#### Building 200, Suite C- Warehouse-1,500 SF

Building Rear, Drive-in Door

Warehouse

The information contained herein has been received from sources deemed reliable, but no liability is assumed by Richard Bowers & Co. or its agents for errors or omissions.