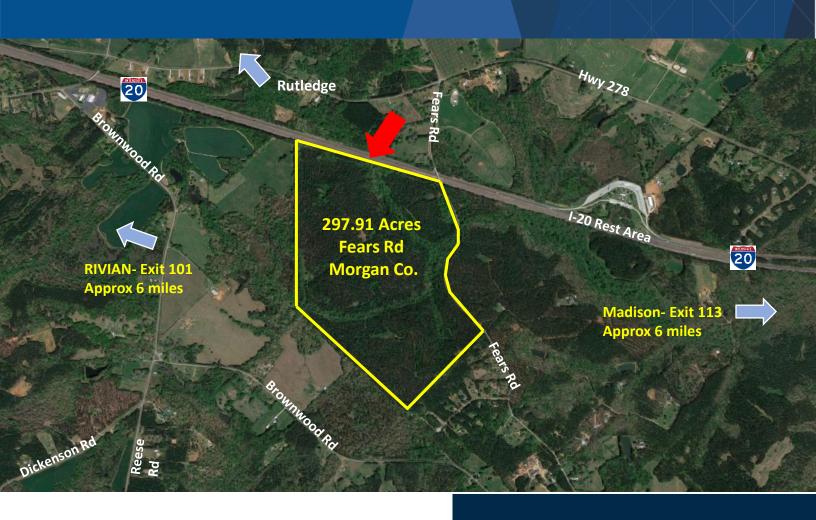

## 297.91 Acres, Fears Road Morgan County, Rutledge, GA 30663

### **PROPERTY HIGHLIGHTS**

✓ Single Parcel: 297.91 Acres

✓ Price: Inquire

✓ Frontage: 2,786 feet along I-20

√ 3,484 feet along Fears Road

✓ Zoning: AR- with Timber

√ Topography: Rolling/Level

✓ Located in Morgan County, along I-20 between the City of Madison, Rutledge, and the RIVIAN Assembly Area (under construction).