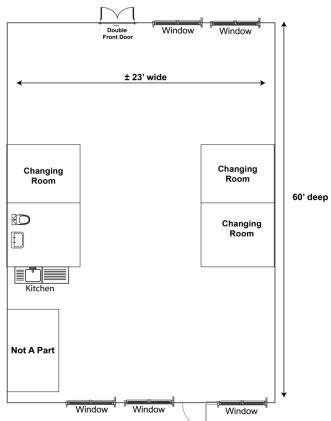

#### **SPACE FLOOR PLAN**

BLDG C - 1st Floor

Shop C 100 Classic Cuts Shop

±1,236 SF

**Shop C 105** 

±1,430 SF

Available with 30 days notice

Shop C 110 ReadiVets

±2,157 SF

Shop C 115 The Benoit Group

The information contained herein has been received from sources considered reliable, but no liability is assumed by Richard Bowers & Co. or its Agents for errors and omissions.