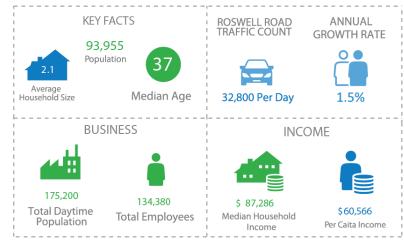

#### **Property Highlights**

- Marsh Creek Village Shopping Center
- Building "C" (downstairs) ± 1,430 SF
- Suite C-105 (\$28 PSF + \$7.00 NNNs)
  Available with 30 days notice
- Great location in Sandy Springs with strong visibility and over 600 feet of frontage on Roswell Road
- Buildings built in 2010, Easy Ingress/Egress
- Over 30,000 cars per day pass by on Roswell Road