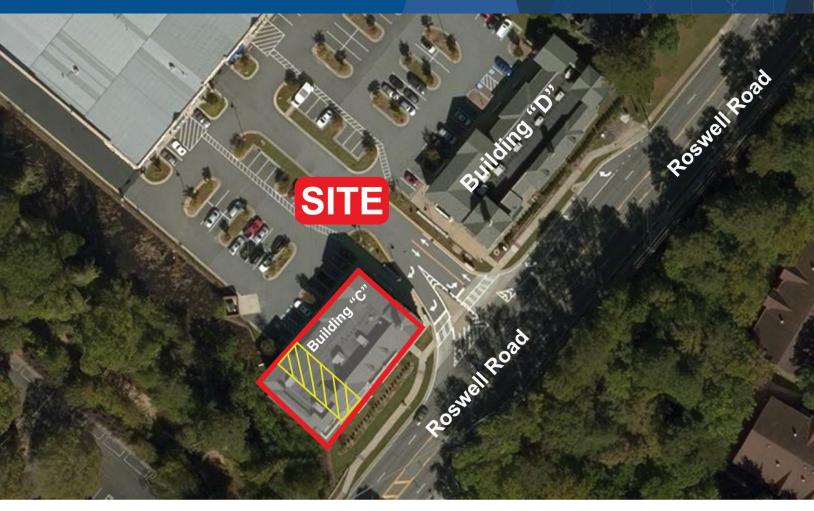

#### **Property Highlights**

- Marsh Creek Village Shopping Center
- Building "C" (downstairs) ± 1,430 SF
- Suite C-105 (\$28 PSF + \$7.00 NNNs)
  Available with 30 days notice
- Great location in Sandy Springs with strong visibility and over 600 feet of frontage on Roswell Road
- Buildings built in 2010, Easy Ingress/Egress
- Over 30,000 cars per day pass by on Roswell Road

#### **SPACE FLOOR PLAN**

BLDG C - 1st Floor

Shop C 100 Classic Cuts Shop

±1,236 SF

**Shop C 105** 

±1,430 SF

Available with 30 days notice

Shop C 110 ReadiVets