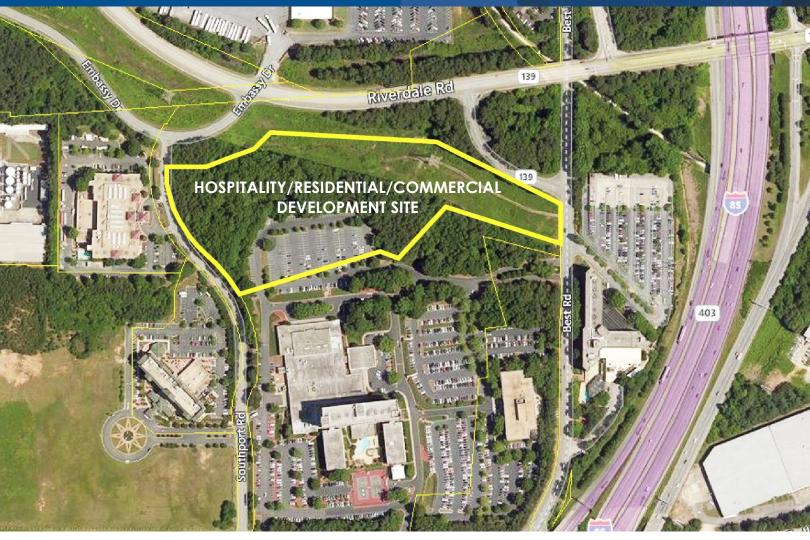

#### HOSPITALITY/RESIDENTIAL/COMMERCIAL DEVELOPMENT SITE

- Strategically located less than one mile from Atlanta Airport passenger terminals
- Easy access to public transportation and I-<sup>®</sup>
   85 and I-285 interstates
- One mile from Hartsfield-Jackson International Airport
- Development opportunity for hospitality, residential, and commercial usage
- The Georgia International Convention and Trade center, banking and numerous restaurants in close proximity
- Zoned HC Hospitality Campus