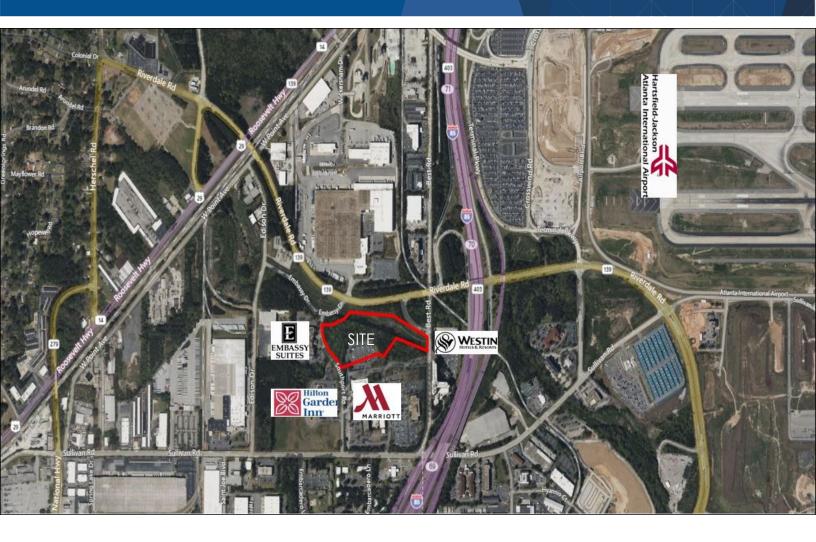

#### HOSPITALITY/RESIDENTIAL/COMMERCIAL DEVELOPMENT SITE

- Strategically located less than one mile from Atlanta Airport passenger terminals
- Easy access to public transportation and I-<sup>®</sup>
   85 and I-285 interstates
- One mile from Hartsfield-Jackson International Airport
- Development opportunity for hospitality, residential, and commercial usage
- The Georgia International Convention and Trade center, banking and numerous restaurants in close proximity
- Zoned HC Hospitality Campus