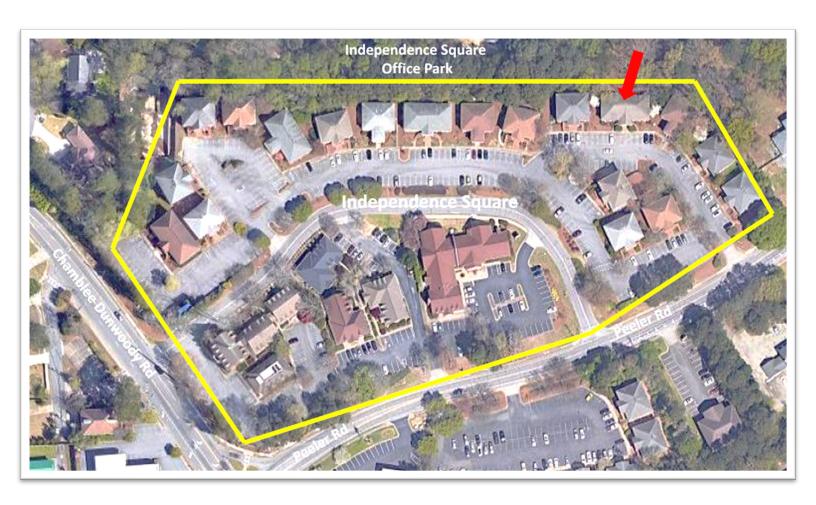

# 1864-D Independence Square Dunwoody, GA 30338

**MAP** 

1864-D Independence Square is a well-located office building, flanked by the central Perimeter, which represents the largest office market in Atlanta. The central Perimeter submarket continues to dominate the suburban submarkets of Atlanta in terms of performance, and the area surrounding 1864-D Independence Square is the last untapped market near the heart of the Perimeter without traffic.