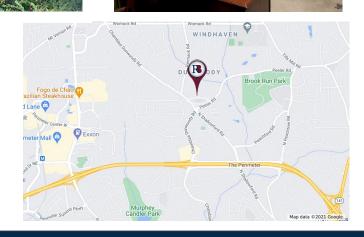

# 1864-D Independence Square Dunwoody, GA 30338

**MAP** 

1864-D Independence Square is a well-located office building, flanked by the central Perimeter, which represents the largest office market in Atlanta. The central Perimeter submarket continues to dominate the suburban submarkets of Atlanta in terms of performance, and the area surrounding 1864-D Independence Square is the last untapped market near the heart of the Perimeter without traffic.