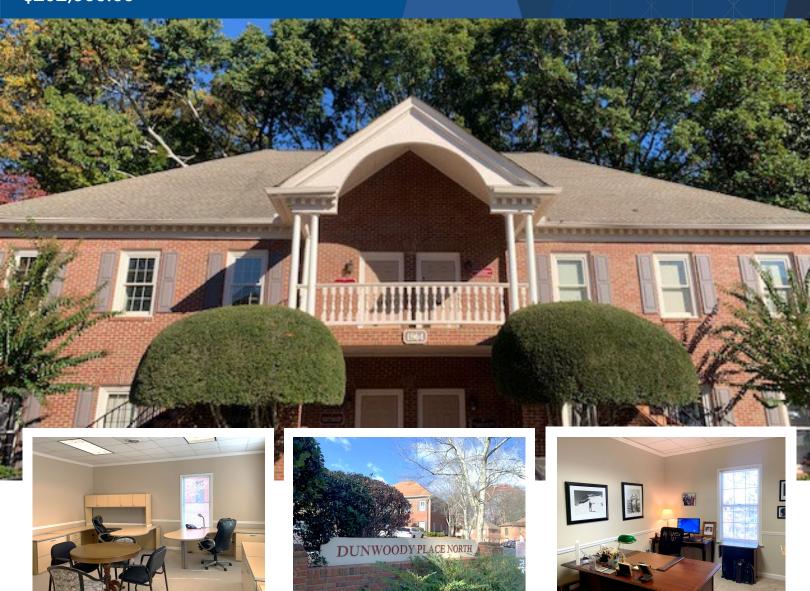

# FOR SALE

1,500 SF OFFICE Condominium \$262,500.00

### 1864-D Independence Square

Dunwoody, GA 30338

#### **PROPERTY HIGHLIGHTS:**

- ✓ Prime Dunwoody location at the intersection of Chamblee-Dunwoody, Peeler, and Shallowford Roads
- ✓ Convenient to I-285, GA-400, & I-85
- ✓ Ideal for any professional services firm
- ✓ Classic Williamsburg style brick construction
- ✓ Dozens of nearby restaurants, grocery stores, & shopping
- ✓ Free plentiful parking