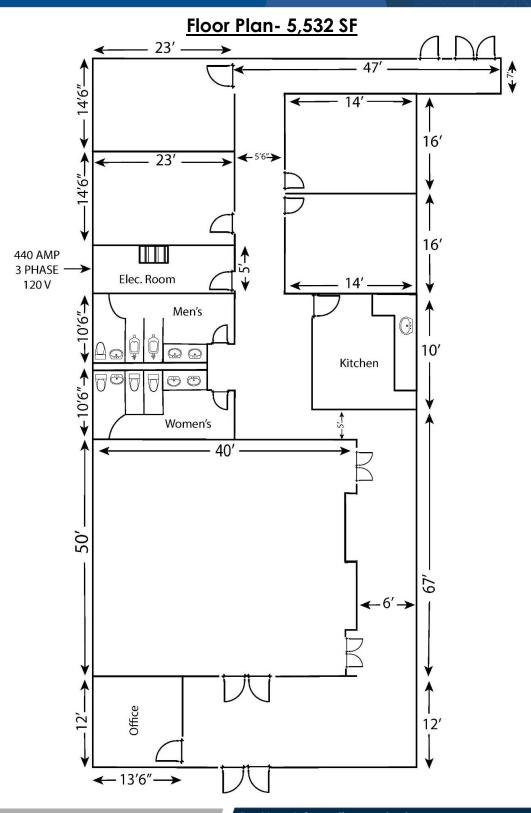

# **FOR LEASE**

Retail Building 5,532 SF

#### PROPERTY HIGHLIGHTS

- ✓ Suite A Available Now
- ✓ 5,532 SF
- ✓ Rate: \$14.00 PSF Base Rent + \$6.00 PSF NNN
- Rate includes Base Rent, NNN's, HVAC Maintenance Fee and CAM.
- Electricity and Internet are Responsibility of Tenant.
- ✓ Dekalb County, City of Atlanta
- ✓ Zoned: C-3, NC-2 Overlay
- Parking for 41 Cars
- Located in the Historic and eclectic East Atlanta Village, home to local shops, restaurants, music venues and a food hall.