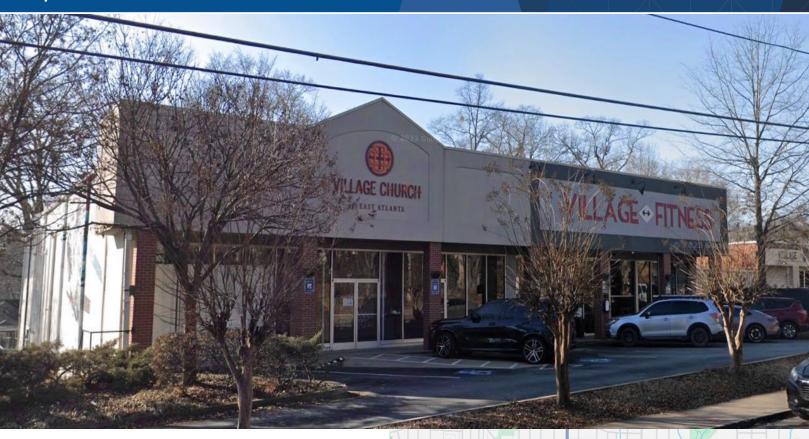

### 1231 Glenwood Avenue SE Suite A Atlanta, GA 30316

#### PROPERTY HIGHLIGHTS

- ✓ Suite A Available Now
- ✓ 5,532 SF
- ✓ Rate: \$14.00 PSF Base Rent + \$6.00 PSF NNN
- Rate includes Base Rent, NNN's, HVAC Maintenance Fee and CAM.
- Electricity and Internet are Responsibility of Tenant.
- ✓ Dekalb County, City of Atlanta
- ✓ Zoned: C-3, NC-2 Overlay
- Parking for 41 Cars
- Located in the Historic and eclectic East Atlanta Village, home to local shops, restaurants, music venues and a food hall.