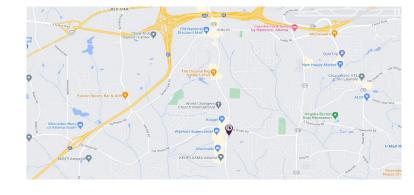

### **6170 Old National Hwy**

College Park, GA 30349

#### **PROPERTY HIGHLIGHTS:**

- Very flexible C-3 zoning including office, retail, and live/work
- ✓ Daily Traffic Count: 28,300 cars
- ✓ Monument and building signage available
- ✓ Across the street from Walmart Supercenter and LA Fitness
- ✓ Near I-85, I-285 and Amazon distribution center