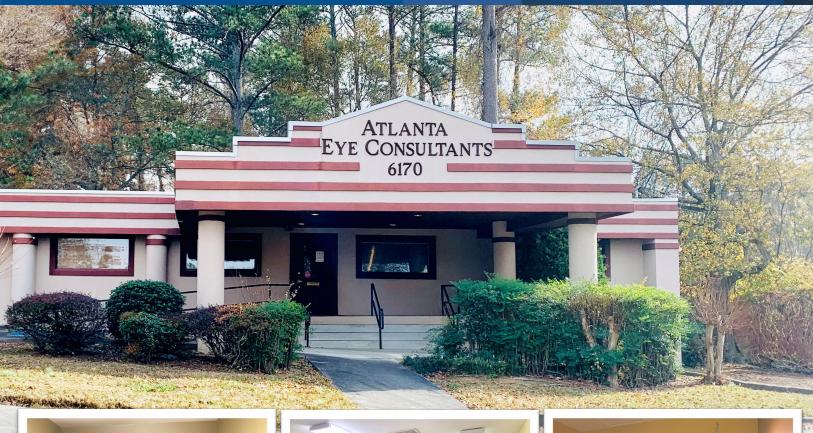

# FOR SALE

4,229 SF Commercial Bldg 1.5 acres, \$750,000.00

### **6170 Old National Hwy**

College Park, GA 30349

#### **PROPERTY HIGHLIGHTS:**

- Very flexible C-3 zoning including office, retail, and live/work
- ✓ Daily Traffic Count: 28,300 cars
- ✓ Monument and building signage available
- ✓ Across the street from Walmart Supercenter and LA Fitness
- ✓ Near I-85, I-285 and Amazon distribution center