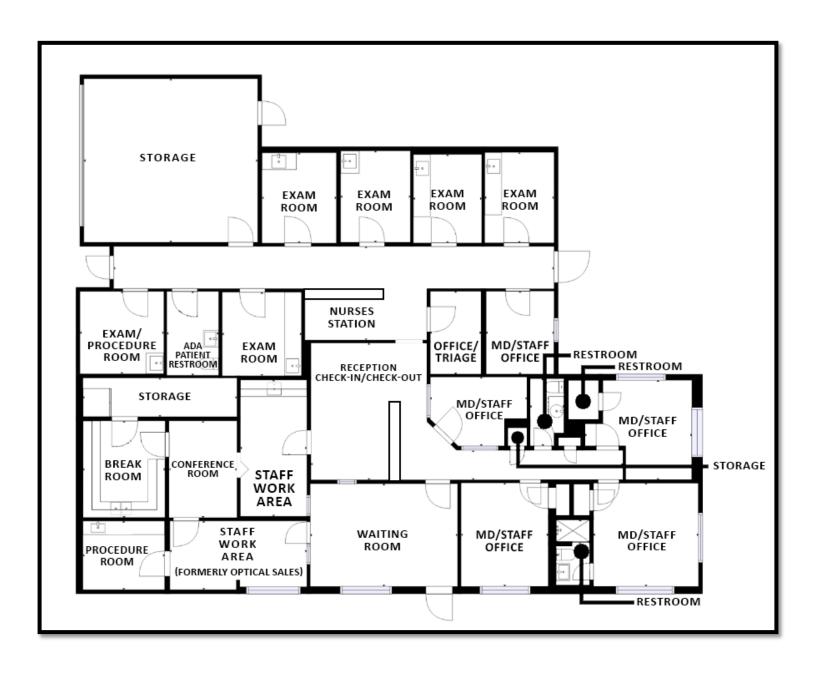

OR SALE

4,229 SF Commercial Bldg 1.5 acres, \$750,000.00

### **6170 Old National Hwy**

College Park, GA 30349









#### **PROPERTY HIGHLIGHTS:**

- Very flexible C-3 zoning including office, retail, and live/work
- ✓ Daily Traffic Count: 28,300 cars
- ✓ Monument and building signage available
- ✓ Across the street from Walmart Supercenter and LA Fitness
- ✓ Near I-85, I-285 and Amazon distribution center





Richard Bowers & Co. 260 Peachtree Street | Suite 2400 Atlanta, GA 30303 (404) 816-1600 www.richardbowers.com For More Information contact:

**Ash Parker** (770) 337-3481 – Mobile (404) 816-1600 Ext. 124 - Office aparker@richardbowers.com

## FOR SALE

4,229 SF Commercial Bldg 1.5 acres, \$750,000.00

## **6170 Old National Hwy**

College Park, GA 30349

#### SPACE FLOOR PLAN