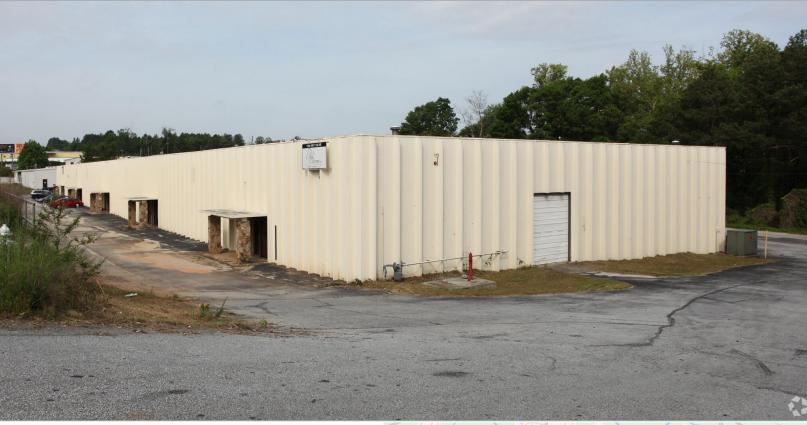

## **PROPERTY HIGHLIGHTS**

- Investment Sale
- Vacant Site
- Industrial Warehouse ±40K SF / ±3 AC
- 19' Clear Height/ Concrete Building
- 10 Dock High Doors
- Single or Multi-Tenant Use
- Market Rent: \$6.00 \$8.00 PSF NNN
- Price Tag: \$2.1M/ \$52.00 PSF