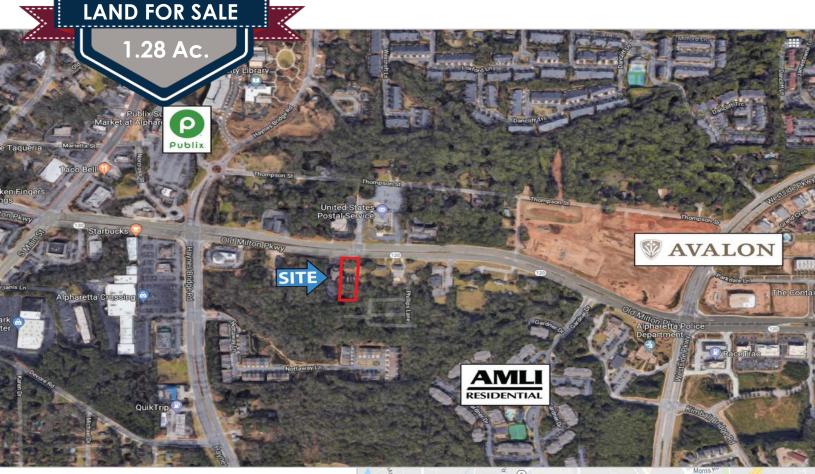

2385 Old Milton Parkway

Alpharetta, GA 30009

### **Property Highlights**

- Prime Development Site For Sale
- Approximately 1.28 Acres
- Adjoins Townhomes & Commercial
   Community Under Construction
- Located in Downtown Live Work District
- Utilities: Water, Gas, Electricity
- Frontage: 170 ft on Old Milton Pkwy
- Zoning: R-12 Residential
- Traffic Count: 43,740 AADT 2017
- One Mile from Avalon & GA 400