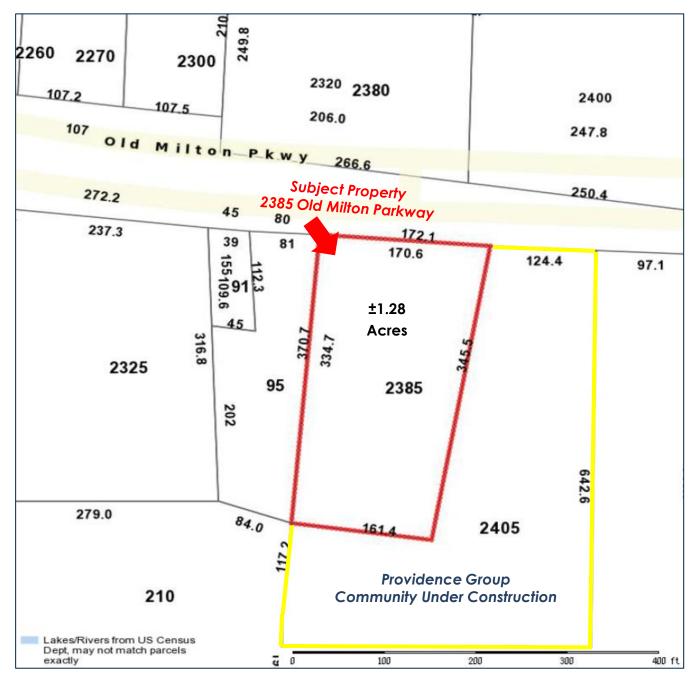

r Construction
- Located in Downtown Live Work District
- Utilities: Water, Gas, Electricity
- Frontage: 170 ft on Old Milton Pkwy
- Zoning: R-12 Residential
- Traffic Count: 43,740 AADT 2017
- One Mile from Avalon & GA 400

### **Exclusive Agent:**

#### **Angela Moore**

404.816.1600 Ext. 131 Cell: 404-514-0664

amoore@richardbowers.com

www.richardbowers.com

Wills Park

Georgia Department

Alpharetta

Whole Foods Market

Richard Bowers & Co.
Real Estate

Real Estate

Real Estate

Real Estate STATE SERVICES

North Point Community Church

Eastgate by

3155 North Point Pl

Alpharetta, GA 3000

260 Peachtree Street, Suite 2400, Atlanta, GA 30303 | Phone (404) 816-1600 | Fax (404) 880-0077

Verizon Wireless Amphitheatre at...



# 2385 Old Milton Parkway

Alpharetta, GA 30009

## Plat Map



### **Exclusive Agent:**

### **Angela Moore**

404.816.1600 Ext. 131

Cell: 404.514.0664

amoore@richardbowers.com www.richardbowers.com