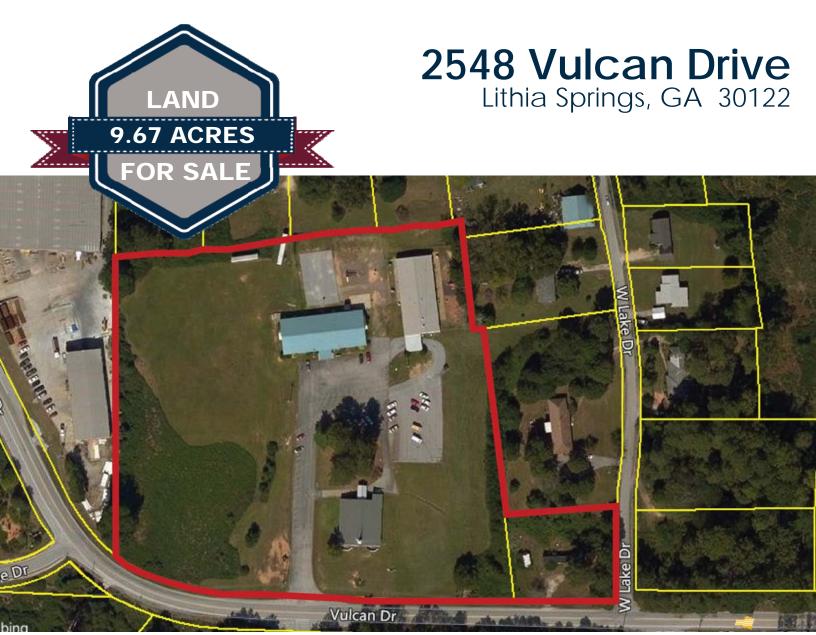

## **Property Highlights**

- Priced to sell at \$915,000.00
- Approximately 9.67 Acres
- Presently in use as a Church/School
- Frontage: Approximately 860 feet on Vulcan Drive
- **Excellent Topography**
- Located north of I-20