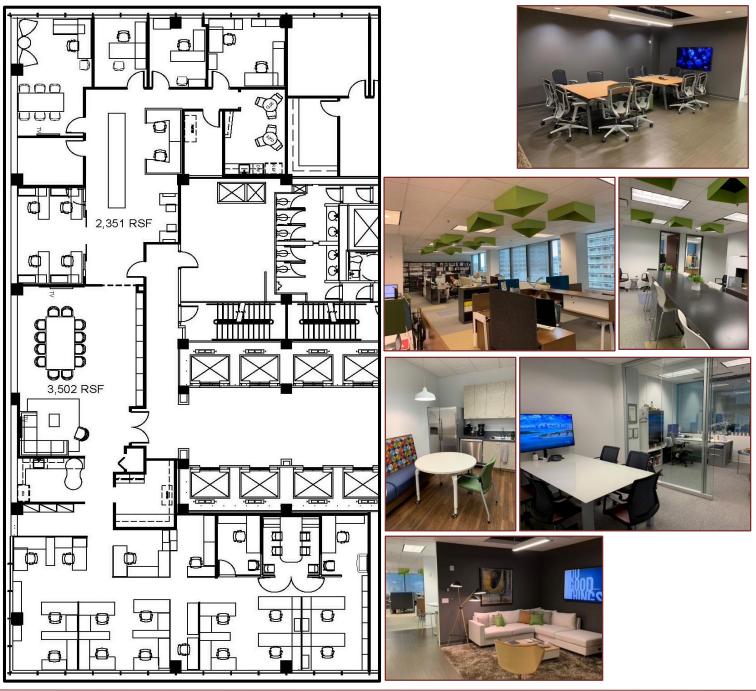

## SUITE **501** 2,351 – 5,853 RSF AVAILABLE

## Suite 501 Features

- Ideal layout for medium firms; open floor plan and office combination
- Cool, modern Teknion furniture (can be made available)
- 2 Large, corner offices on glass, 3 executive offices, and 5 associate offices (10 offices total)
- 15 workstations, 4 more within an office
- Large reception/ lounge area
- 2 kitchen/breakrooms, copier, work area, large sever room with storage
- On site management, ownership & maintenance
- Superior fiber optic access/Platinum WiredScore
- Spectacular Downtown views

## 2,351 – 5,853 RSF AVAILABLE

www.260270Peachtree.com