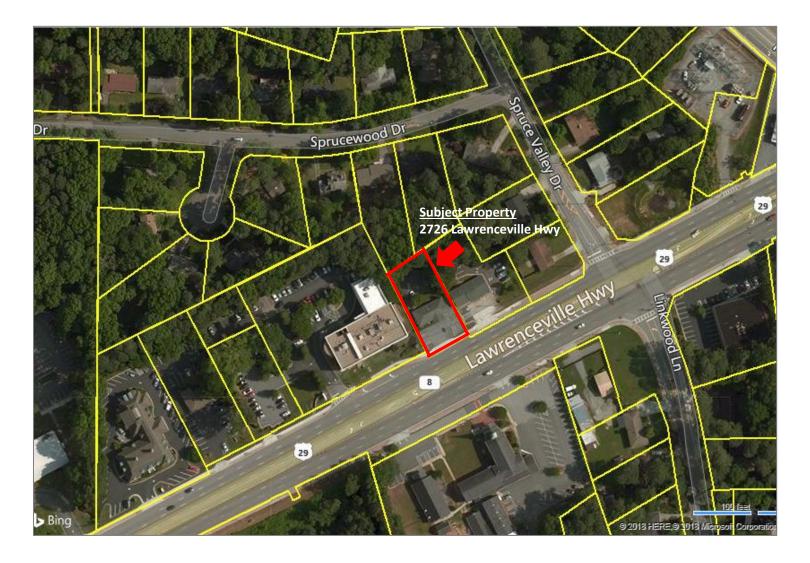

.00/ \$183.38 PSF
- Lot Size: 0.30 Acres
- Year Built: 1961 / Year Renovated: 1992
- Zoning: O&I Office & Institutional
- Frontage: 80.2 ft. Along Lawrenceville Hwy
- Ample Parking, Front & Rear
- Amenities: Building Signage
- Traffic Count: 21,690 Cars Per Day, 2018
- Excellent Access to I-285 & Hwy 78

## **Exclusive Agent**

Tarkenton Thompson 404.816.1600, Ext. 140 <u>tthompson@richardbowers.com</u>



Richard Bowers &

eal Estate

Co.

#### www.richardbowers.com

260 Peachtree Street, Suite 2400, Atlanta, GA 30303 | Phone (404) 816-1600 | Fax (404) 880-0077 The information contained herein has been received from sources deemed reliable but no liability is assumed by Richard Bowers & Co. or its agents for errors or omissions.



## 2726 Lawrenceville Hwy Decatur, GA 30033

Parcel Map



### **Exclusive Agent**

Tarkenton Thompson 404.816.1600, Ext. 140 <u>tthompson@richardbowers.com</u>



www.richardbowers.com

260 Peachtree Street, Suite 2400, Atlanta, GA 30303 | Phone (404) 816-1600 | Fax (404) 880-0077 The information contained herein has been received from sources deemed reliable but no liability is assumed by Richard Bowers & Co. or its agents for errors or omissions.