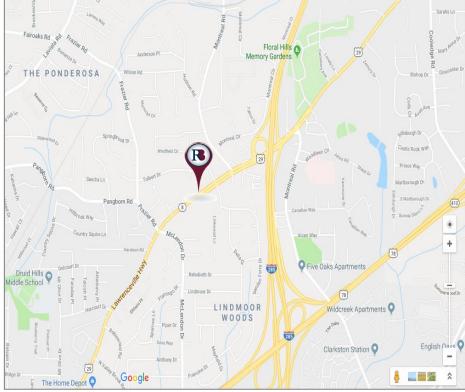

# 2726 Lawrenceville Hwy Decatur, GA 30033



## **Property Highlights**

- 1,636 SF Medical, Office Building For Sale
- Price: \$300,000.00/ \$183.38 PSF
- Lot Size: 0.30 Acres
- Year Built: 1961 / Year Renovated: 1992
- Zoning: O&I Office & Institutional
- Frontage: 80.2 ft. Along Lawrenceville Hwy
- Ample Parking, Front & Rear
- Amenities: Building Signage
- Traffic Count: 21,690 Cars Per Day, 2018
- Excellent Access to I-285 & Hwy 78

## **Exclusive Agent**

Tarkenton Thompson 404.816.1600, Ext. 140 <u>tthompson@richardbowers.com</u>



Richard Bowers &

eal Estate

Co.

#### www.richardbowers.com

260 Peachtree Street, Suite 2400, Atlanta, GA 30303 | Phone (404) 816-1600 | Fax (404) 880-0077 The information contained herein has been received from sources deemed reliable but no liability is assumed by Richard Bowers & Co. or its agents for errors or omissions.



## 2726 Lawrenceville Hwy Decatur, GA 30033

Parcel Map



### **Exclusive Agent**

Tarkenton Thompson 404.816.1600, Ext. 140 <u>tthompson@richardbowers.com</u>



www.richardbowers.com

260 Peachtree Street, Suite 2400, Atlanta, GA 30303 | Phone (404) 816-1600 | Fax (404) 880-0077 The information contained herein has been received from sources deemed reliable but no liability is assumed by Richard Bowers & Co. or its agents for errors or omissions.