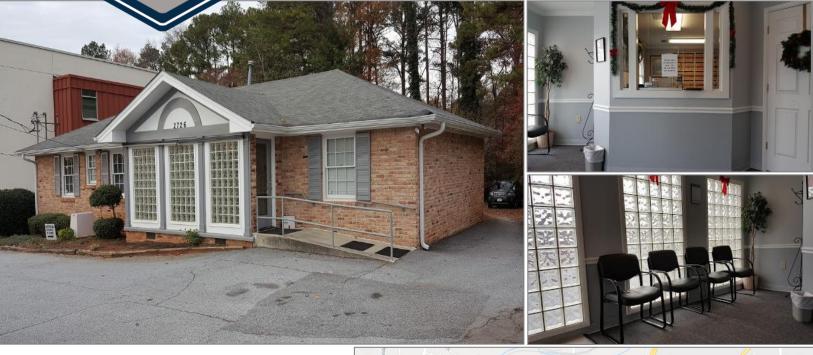

# 2726 Lawrenceville Hwy Decatur, GA 30033

## **Property Highlights**

- 1,636 SF Medical, Office Building For Sale
- Price: \$300,000.00/ \$183.38 PSF
- Lot Size: 0.30 Acres
- Year Built: 1961 / Year Renovated: 1992
- Zoning: O&I Office & Institutional
- Frontage: 80.2 ft. Along Lawrenceville Hwy
- Ample Parking, Front & Rear
- Amenities: Building Signage
- Traffic Count: 21,690 Cars Per Day, 2018
- Excellent Access to I-285 & Hwy 78