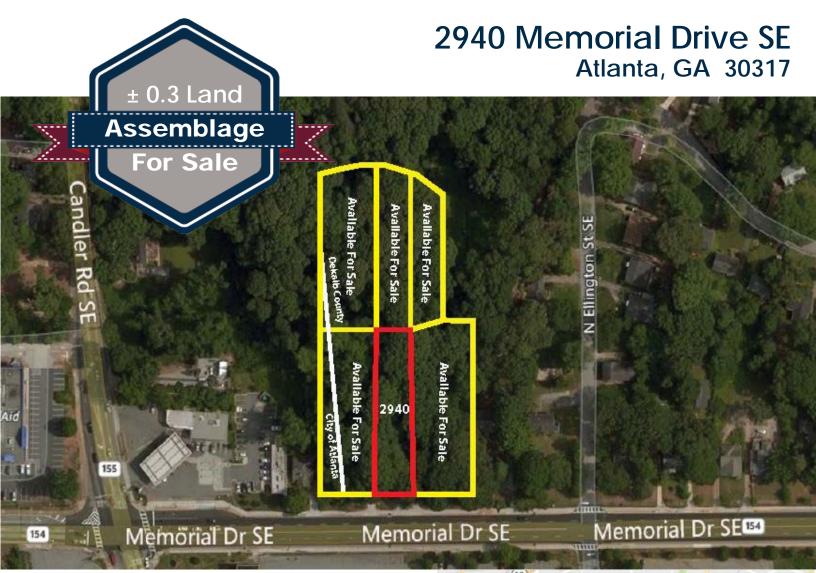

# 2940 Memorial Drive SE Atlanta, GA 30317

## Location:

Approximately 700 feet east of the intersection of Candler Rd. and Memorial Dr. SE

Site is surrounded by five additional sites available for assemblage (outlined in yellow)

Approximately <sup>3</sup>/<sub>4</sub> mile from the prestigious East Lake Country Club