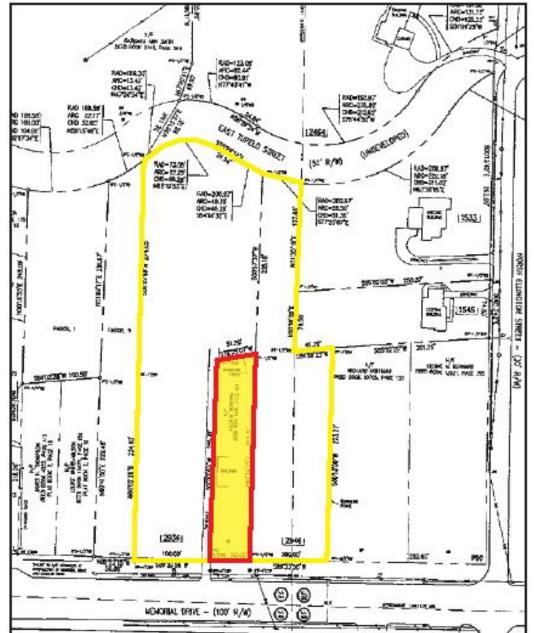

## **Property Highlights**

| Asking Price:  | \$150,000                          |
|----------------|------------------------------------|
|                | \$500,000/acre                     |
|                | \$11.47per SF                      |
| Traffic Count: | 2,000 cars per day on Memorial Dr. |
| Frontage:      | ±50 feet on Memorial Dr.           |
| Zoning:        | C-1(Commercial Dekalb County)      |
| Improvements   | : One abandoned Single Family Home |
| Topography:    | Flat and wooded                    |
| Utilities:     | All available to site              |
| Subdivision:   | East Lake Heights                  |

## Location:

Approximately 700 feet east of the intersection of Candler Rd. and Memorial Dr. SE

Site is surrounded by five additional sites available for assemblage (outlined in yellow)

Approximately <sup>3</sup>/<sub>4</sub> mile from the prestigious East Lake Country Club