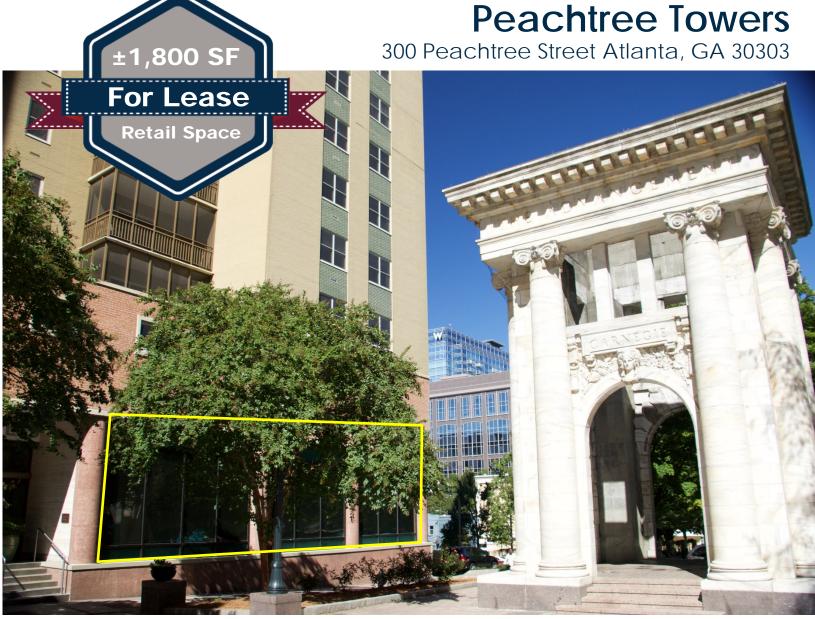

## **Property Highlights**

- Ground floor retail space
- Prime Downtown location
- Ideal location for a service business
- Parking deck close by
- Peachtree Street address
- 8,000,000 SF of office space within 4 blocks
- 99,764 Number of people within 2 miles
- Signage opportunities
- Across the street from the Hyatt Regency Hotel