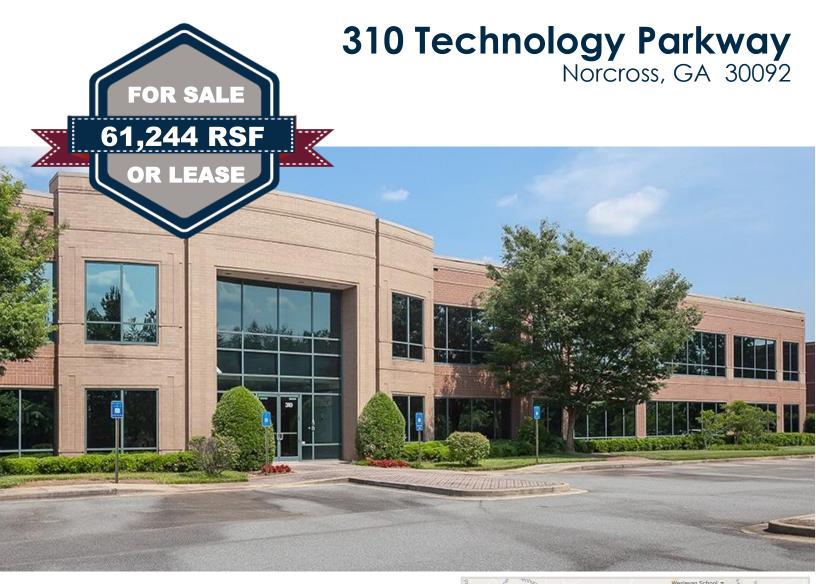

## **Property Highlights**

- Smaller suites available approximately 15,000 SF and up
- Below market rental rates
- Floor to ceiling windows allow for abundant natural light
- Conveniently located between Peachtree Industrial Boulevard and Peachtree Parkway/141
- 4.0/1,000 SF parking ratio
- Great amenities and convenient accessibility
- Signage availability