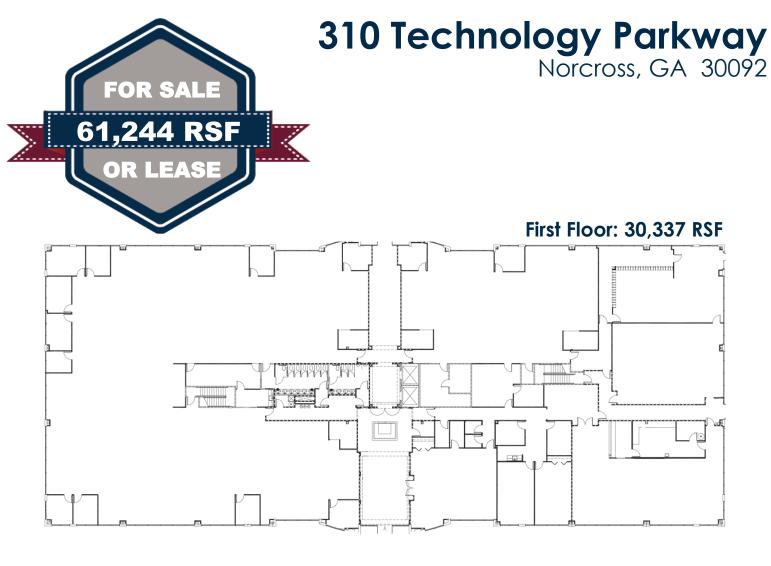

## **Property Highlights**

- Smaller suites available approximately 15,000 SF and up
- Below market rental rates
- Floor to ceiling windows allow for abundant natural light
- Conveniently located between Peachtree Industrial Boulevard and Peachtree Parkway/141
- 4.0/1,000 SF parking ratio
- Great amenities and convenient accessibility
- Signage availability