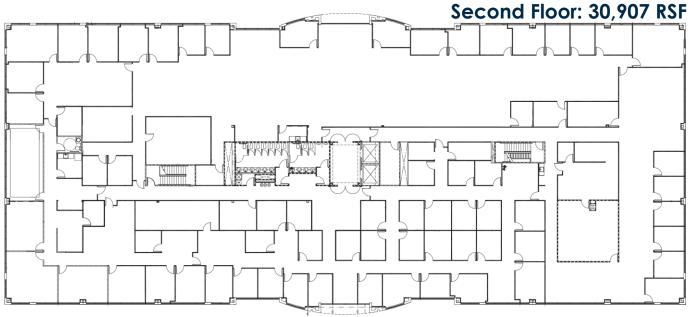

## **Property Highlights**

- Smaller suites available approximately 15,000 SF and up
- Below market rental rates
- Floor to ceiling windows allow for abundant natural light
- Conveniently located between Peachtree Industrial Boulevard and Peachtree Parkway/141
- 4.0/1,000 SF parking ratio
- Great amenities and convenient accessibility
- Signage availability