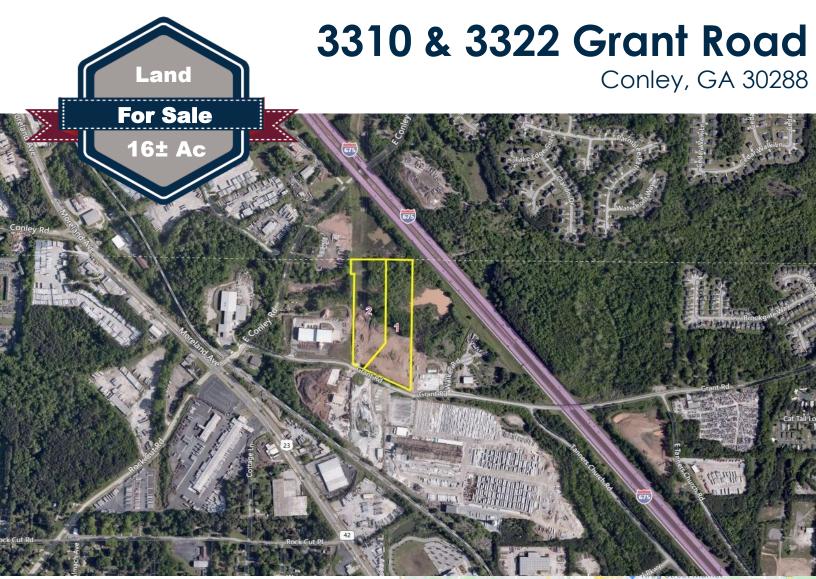

## **Property Highlights**

- Land for Sale
- 16± Acres
- Zoning: HI-Heavy Industrial
- Frontage: 642.7 feet along Grant Road
- Excellent Access to I-675 & Moreland Avenue
- Located in Clayton County